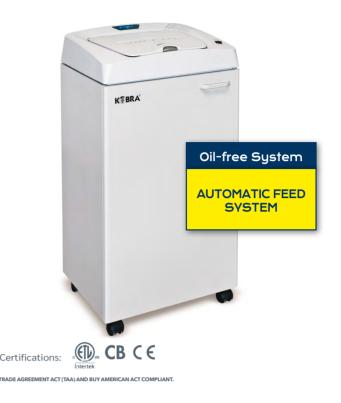

# KOBRA AF.1 C4

#### **PROFESSIONAL OIL-FREE SHREDDER** WITH AUTOMATIC FEEDER

#### MAIN FEATURES

The Kobra AF.1 C4 automatic auto-feed shredder is the most innovative automatic shredder available in the global market: the shredding speed allows walk-away fast shredding of sheets. The Kobra AF.1 features a large paper tray for up to 350 sheets and a separate entry for manual feed shredding.

The Kobra AF.1 C4 is equipped with a continuous duty motor without overheatings, a sturdy chain and metal gear driving system for the highest durability and reliability and a special **Oil-free System**. The patented Energy Smart System turns in power saving stand-by mode in just 12 seconds. 40 gal high volume cabinet to avoid frequent emptyings. 4 Digit Electronic Combination Lock available as an option.