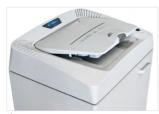

#### MAIN FEATURES

The Kobra AF.1 C4 automatic auto-feed shredder is the most innovative automatic shredder available in the global market: the shredding speed allows walk-away fast shredding of sheets. The Kobra AF.1 features a large paper tray for up to 350 sheets and a separate entry for manual feed shredding.

350 sheet paper tray capacity, a separate entry on the lid allows manual feed shredding.