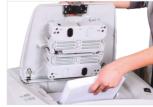

#### MAIN FEATURES

The Kobra AF.1 C4 automatic auto-feed shredder is the most innovative automatic shredder available in the global market: the shredding speed allows walk-away fast shredding of sheets. The Kobra AF.1 features a large paper tray for up to 350 sheets and a separate entry for manual feed shredding.

350 sheet paper tray capacity, a separate entry on the lid allows manual feed shredding.