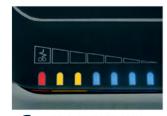

- Super Potential Power Unit: heavy duty chain drive system with steel gears
- Continuous duty shredding: 24 hour continuous duty motor without overheating and duty cycles
- Carbon hardened steel cutting knives
- EPC Electronic Power Control: shows the shredding load required to optimize shredding without jams
- Integrated Automatic Oiling System to lubricate the cutting knives
- Energy Smart System: the machine goes into power saving stand-by mode after just 8 seconds of non-operation
- Automatic disconnection after 4 hours, no need to switch off the shredder
- Touch Screen Panel with LED indicators: just touch the controls to activate the machine functions
- Automatic Start & Stop through electronic eyes Safety Stop open door and/or bag full
- Automatic Reverse in case of iamming
- 40 gallon high volume cabinet mounted on casters.

Shows the shredding load required to optimize shredding without jams.

Heavy duty chain drive with steel gears which offer reliability and resistance to wear.

It eliminates the need to manually lubricate the unit, protects the blades with anti-corrosive agents and ensures maximum reliability.