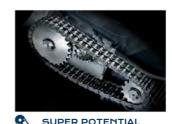

- Super Potential Power Unit: heavy duty chain drive system with steel gears
- Continuous duty shredding: 24 hour continuous duty motor without overheating and duty cycles
- Carbon hardened steel cutting knives
- EPC Electronic Power Control: shows the shredding load required to optimize shredding without jams
- Integrated Automatic Oiling System to lubricate the cutting knives
- Energy Smart System: the machine goes into power saving stand-by mode after just 8 seconds of non-operation
- Automatic disconnection after 4 hours, no need to switch off the shredder
- Touch Screen Panel with LED indicators: just touch the controls to activate the machine functions
- Automatic Start & Stop through electronic eyes Safety Stop open door and/or bag full
- Automatic Reverse in case of iamming
- 40 gallon high volume cabinet mounted on casters.

Shows the shredding load required to optimize shredding without jams.

Heavy duty chain drive with steel gears which offer reliability and resistance to wear.

It eliminates the need to manually lubricate the unit, protects the blades with anti-corrosive agents and ensures maximum reliability.