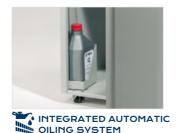

- Super Potential Power Unit: heavy duty chain drive system with steel gears
- Continuous duty shredding: 24 hour continuous duty motor without overheating and duty cycles
- Carbon hardened steel cutting knives
- EPC Electronic Power Control: shows the shredding load required to optimize shredding without jams
- Integrated Automatic Oiling System to lubricate the cutting knives
- Energy Smart System: the machine goes into power saving stand-by mode after just 8 seconds of non-operation
- Automatic disconnection after 4 hours, no need to switch off the shredder
- Touch Screen Panel with LED indicators: just touch the controls to activate the machine functions
- Automatic Start & Stop through electronic eyes Safety Stop open door and/or bag full
- Automatic Reverse in case of iamming
- 40 gallon high volume cabinet mounted on casters.

Shows the shredding load required to optimize shredding without jams.

Heavy duty chain drive with steel gears which offer reliability and resistance to wear.

It eliminates the need to manually lubricate the unit, protects the blades with anti-corrosive agents and ensures maximum reliability.