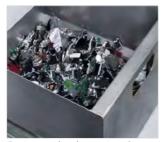

## MAIN FEATURES

Trade Agreement Act (TAA) and Buy American Act Compliant.

Kobra HDD is a hard disk drive shredder capable of destroying Digital Media Devices including Hard Disk Drives up to 3.5", Solid State Drives (SSD), LTO, Ultrium magnetic tapes, CDs, DVDs, Blu-ray Optical Media, Credit and Identity Cards, USB Sticks and Solid State Devices (Phones and PDAs)\*\*. The new KOBRA HDD produces very low noise levels and continuous duty operation, destroying digital media devices with a shred dimension of 1" 9/16 x random and making retrieval impossible; it can shred up to 250 3.5" hard drives per hour. KOBRA HDD offers the latest Touch Screen Technology, the most technologically advanced on the market today. Functions are activated by simply touching the panel. Also, illuminated optical indicators clearly show the current status of the machine.

\*\* Drive manufacturers produce a variety of drive structures. Please contact your Kobra retailer with information on your exact application before your purchase.

The KOBRA HDD produces Very low noise levels on a 24 hour continuous duty operation, destroying digital media devices with a shred dimension of 1" 9/16 x random.