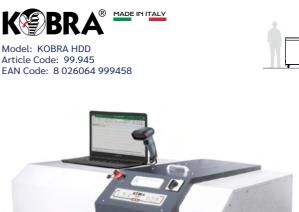

## **KOBRA HDD**

Convenient touch-screen panel with LED Feeding Control System.

Easy removal and emptying of waste container.

LOG MANAGEMENT SYSTEM: allows to scan and automatically store into a computer the barcode serial n. of the device being shredded keeping track of day and hour.