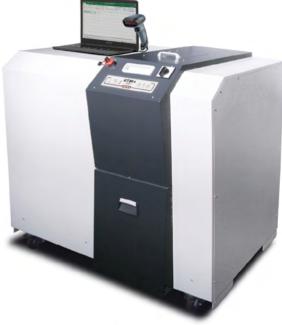

## **KOBRA HDD**

## HARD DISK DRIVE (HDD) SHREDDER

| Throat width:                                | 5 x 1.2 inches                                                                                                                                                          |
|----------------------------------------------|-------------------------------------------------------------------------------------------------------------------------------------------------------------------------|
| Shred size:                                  | 1" 9/16 x random cross cut                                                                                                                                              |
| Security level<br>ISO/IEC 21964 (DIN 66399): | T-1 E-2 H-3                                                                                                                                                             |
| Shreddable materials:                        | Hard Disk Drives (HDD), Solid State Drives (SSD), CDs/<br>DVDs, Blu-ray Optical Media, Credit and Identity Cards,<br>USB sticks, Solid State Devices (Phones and PDAs). |
| Waste bin capacity:                          | 11 gal                                                                                                                                                                  |
| Rated Capacity*:                             | up to 250 HDD/hour (3.5" drive)                                                                                                                                         |
| Noise level:                                 | 55 dB(A)                                                                                                                                                                |
| Voltage:                                     | USA & Canada: 208V/60Hz three phases up to 20 Amp.                                                                                                                      |
| Power:                                       | 4 HP                                                                                                                                                                    |
| Dimensions (WxDxH):                          | 47.2 x 33 x 48.4 inch                                                                                                                                                   |
| Net weight:                                  | 1250 lbs                                                                                                                                                                |
| Datasheet n.143 rev.8                        | * Capacity varies based on supply power, drive structure, operating temperature and blade lubrication.                                                                  |

## MAIN FEATURES

Trade Agreement Act (TAA) and Buy American Act Compliant.

Kobra HDD is a hard disk drive shredder capable of destroying Digital Media Devices including Hard Disk Drives up to 3.5", Solid State Drives (SSD), LTO, Ultrium magnetic tapes, CDs, DVDs, Blu-ray Optical Media, Credit and Identity Cards, USB Sticks and Solid State Devices (Phones and PDAs)\*\*. The new KOBRA HDD produces very low noise levels and continuous duty operation, destroying digital media devices with a shred dimension of 1" 9/16 x random and making retrieval impossible; it can shred up to 250 3.5" hard drives per hour. KOBRA HDD offers the latest Touch Screen Technology, the most technologically advanced on the market today. Functions are activated by simply touching the panel. Also, illuminated optical indicators clearly show the current status of the machine.