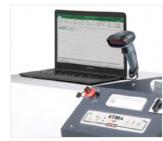

Convenient touch-screen panel with LED Feeding Control System.

Easy removal and emptying of waste container.

LOG MANAGEMENT SYSTEM: allows to scan and automatically store into a computer the barcode serial n. of the device being shredded keeping track of day and hour.