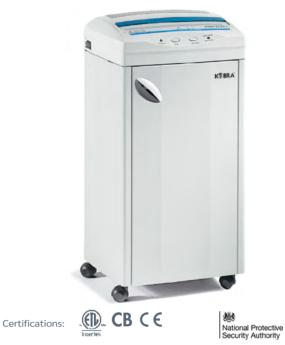

## **KOBRA 300 CC2**

## CLASSIC LINE SHREDDER FOR MEDIUM SIZED OFFICES

| Throat width:                                | 12 inch                                                                                                                                                                                      |
|----------------------------------------------|----------------------------------------------------------------------------------------------------------------------------------------------------------------------------------------------|
| Shred size:                                  | 3/32 x 5/8 inch cross cut                                                                                                                                                                    |
| Security level<br>ISO/IEC 21964 (DIN 66399): | P-5 T-5 E-4 F-2                                                                                                                                                                              |
| Paper capacity* (sheets at a time):          | up to 18 sheets                                                                                                                                                                              |
| Shreddable materials:                        | Paper, Credit cards, Smart cards, Films                                                                                                                                                      |
| Waste bag volume:                            | 22 gal                                                                                                                                                                                       |
| Speed**:                                     | 14 ft/min                                                                                                                                                                                    |
| Noise level:                                 | 61 dB(A)                                                                                                                                                                                     |
| Voltage:                                     | 115 Volt / 60 Hz                                                                                                                                                                             |
| Power:                                       | 1 1/2 HP                                                                                                                                                                                     |
| Dimensions (WxDxH):                          | 17 x 12.25 x 32.5 inch                                                                                                                                                                       |
| Weight:                                      | 74 lbs                                                                                                                                                                                       |
| Datasheet n.50 rev.3                         | * Capacity varies based on supply power, weight, quality and grain of<br>paper, operating temperature and blade lubrication.<br>** Speed calculated at 60 Hz as knife outside diameter x rpm |

## MAIN FEATURES

Straight-cut shredder with high quality steel cabinet mounted on casters. Two heavy duty chain drive system with metal gears and carbon hardened cutting knives (unaffected by staples and clips) operating in conjunction with two motors delivers maximum shredding capacity. Motor thermal protection: 24 hour continuous duty operations without overheating or duty cycles. Energy Smart System for the environmental protection and energy cost saving: light indicators are turned on while the machine is shredding and switched off for zero consumption.