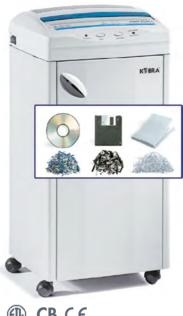

#### MAIN FEATURES

Straight-cut shredder with high quality steel cabinet mounted on casters. Two heavy duty chain drive system with metal gears and carbon hardened cutting knives (unaffected by staples and clips) operating in conjunction with two motors delivers maximum shredding capacity. Motor thermal protection: 24 hour continuous duty operations without overheating or duty cycles. Energy Smart System for the environmental protection and energy cost saving: light indicators are turned on while the machine is shredding and switched off for zero consumption.

- Two heavy duty chain drive system with steel gears "Super Potential Power Unit"
- Two 24 hour continuous duty motors without overheating and duty cycles
- Carbon hardened steel cutting knives unaffected by staples and clips
- Energy Smart System: with optical indicators for power saving stand-by mode
- Start & Stop: automatic start and stop through electronic eyes with stand-by function
- Safety Stop: automatically stops at open door and/or full waste bin
- Automatic Reverse System in case of jamming
- High quality steel cabinet mounted on casters, easy to empty 22 gallon collection bag (capacity of 3.000 cross-cut shredded sheets)

Heavy duty chain drive with steel gears which offer reliability and resistance to wear. Carbon hardened steel cutting knives.

Power management system with illuminated indicators for power saving in stand-by mode. Integrated flap for CD/DVD and credit card shredding.