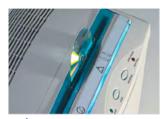

#### MAIN FEATURES

Straight-cut shredder with high quality steel cabinet mounted on casters. Two heavy duty chain drive system with metal gears and carbon hardened cutting knives (unaffected by staples and clips) operating in conjunction with two motors delivers maximum shredding capacity. Motor thermal protection: 24 hour continuous duty operations without overheating or duty cycles. Energy Smart System for the environmental protection and energy cost saving: light indicators are turned on while the machine is shredding and switched off for zero consumption.

Heavy duty chain drive with steel gears which offer reliability and resistance to wear. Carbon hardened steel cutting knives.

Power management system with illuminated indicators for power saving in stand-by mode. Integrated flap for CD/DVD and credit card shredding.