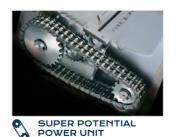

- Super Potential Power Unit: heavy duty chain drive system with steel gears
- Continuous duty shredding: 24 hour continuous duty motor without overheating and duty cycles
- Carbon hardened steel cutting knives unaffected by staples and clips
- Energy Smart System: the machine goes into power saving stand-by mode after just 8 seconds of non-operation
- Automatic Oiling System: automatically lubricates the cutting knives during the shredding operation
- Start & Stop: automatic start and stop through electronic eyes with stand-by function
- Safety Stop: automatically stops at open door and/or full waste bin
- Automatic Reverse System in case of jamming
- Convenient high volume 40 gallon waste bag, attractive cabinet mounted on casters

Automatically lubricates the cutting knives during the shredding operation. ensuring maximum reliability, efficiency and capacity.

Heavy duty chain drive with steel gears which offer reliability and resistance to wear.