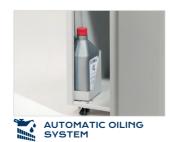

Delivered with a built-in integrated Automatic Oiling System that eliminates the need to manually lubricate the unit and ensures maximum reliability, efficiency and capacity. Kobra 300.1 C2 AO is equipped with the Energy Smart System for the environmental protection and energy cost saving: the stand-by mode is activated just after 8 seconds of non-operation.

- Super Potential Power Unit: heavy duty chain drive system with steel gears
- Continuous duty shredding: 24 hour continuous duty motor without overheating and duty cycles
- Carbon hardened steel cutting knives unaffected by staples and clips
- Energy Smart System: the machine goes into power saving stand-by mode after just 8 seconds of non-operation
- Automatic Oiling System: automatically lubricates the cutting knives during the shredding operation
- Start & Stop: automatic start and stop through electronic eyes with stand-by function
- Safety Stop: automatically stops at open door and/or full waste bin
- Automatic Reverse System in case of jamming
- Convenient high volume 40 gallon waste bag, attractive cabinet mounted on casters

CONSUMABLE MATERIALS: plastic waste bags (art. code SB-35) - Kobra Oil for AO Automatic Oiler to lubricate the cutting knives (one quart bottle, art. code SO-1532).

Motor thermal protection. Continuous duty motor, no overheating and no duty cycles.

Automatically lubricates the cutting knives during the shredding operation. ensuring maximum reliability, efficiency and capacity.

Heavy duty chain drive with steel gears which offer reliability and resistance to wear.