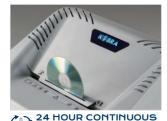

## MAIN FEATURES

Cross-cut shredder equipped with heavy duty chain drive system with metal gears. Carbon hardened steel cutting knives unaffected by staples and clips: high precision design of cutting knives allows high shred loads with low power consumption. Motor thermal protection: 24 hour continuous duty motor without overheating or duty cycles.

CONSUMABLE MATERIALS: plastic waste bags (art. code SB-35) - Kobra Oil for AO Automatic Oiler to lubricate the cutting knives (one quart bottle, art. code SO-1532).

24 HOUR CONTINUOUS DUTY MOTOR duty motor, no overheating and no

Motor thermal protection. Continuous duty cycles. Integrated flap for CDs, DVDs, floppy-disks and credit cards shredding.

Automatically lubricates the cutting knives during the shredding operation. ensuring maximum reliability, efficiency and capacity.