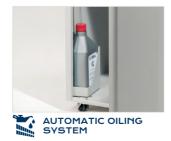

Delivered with a built-in integrated Automatic Oiling System that eliminates the need to manually lubricate the unit and ensures maximum reliability, efficiency and capacity. Kobra 300.1 C4 AO is equipped with the Energy Smart System for the environmental protection and energy cost saving: the stand-by mode is activated just after 8 seconds of non-operation.

- Super Potential Power Unit: heavy duty chain drive system with steel gears
- Continuous duty shredding: 24 hour continuous duty motor without overheating and duty cycles
- Carbon hardened steel cutting knives unaffected by staples and clips
- Energy Smart System: the machine goes into power saving stand-by mode after just 8 seconds of non-operation
- Automatic Oiling System: automatically lubricates the cutting knives during the shredding operation
- Start & Stop: automatic start and stop through electronic eyes with stand-by function
- Safety Stop: automatically stops at open door and/or full waste bin
- Automatic Reverse System in case of jamming
- Convenient high volume 40 gallon waste bag, attractive cabinet mounted on casters

CONSUMABLE MATERIALS: plastic waste bags (art. code SB-35) - Kobra Oil for AO Automatic Oiler to lubricate the cutting knives (one quart bottle, art. code SO-1532).

24 HOUR CONTINUOUS DUTY MOTOR duty motor, no overheating and no

Motor thermal protection. Continuous duty cycles. Integrated flap for CDs, DVDs, floppy-disks and credit cards shredding.

Automatically lubricates the cutting knives during the shredding operation. ensuring maximum reliability, efficiency and capacity.