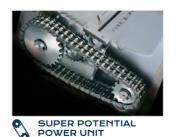

- Super Potential Power Unit: heavy duty chain drive system with steel gears
- Continuous duty shredding: 24 hour continuous duty motor without overheating and duty cycles
- Carbon hardened steel cutting knives unaffected by staples and clips
- Energy Smart System: the machine goes into power saving stand-by mode after just 8 seconds of non-operation
- Automatic Oiling System: automatically lubricates the cutting knives during the shredding operation
- Start & Stop: automatic start and stop through electronic eyes with stand-by function
- Safety Stop: automatically stops at open door and/or full waste bin
- Automatic Reverse System in case of jamming
- Convenient high volume 40 gallon waste bag, attractive cabinet mounted on casters

Heavy duty chain drive with steel gears which offer reliability and resistance to wear.