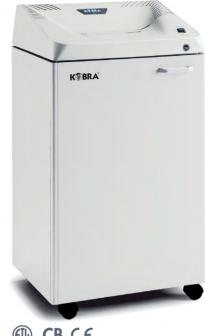

## **KOBRA 300.1 C4 AO**

## **CLASSIC LINE SHREDDER** FOR MEDIUM SIZED OFFICES

Article Code: 99.925+AO EAN Code: 8 026064 999250

| Throat width:                                | 12.2 inch                                                                                                                                                                                   |
|----------------------------------------------|---------------------------------------------------------------------------------------------------------------------------------------------------------------------------------------------|
| Shred size:                                  | 3/16 x 1 1/2 inch cross cut                                                                                                                                                                 |
| Security level<br>ISO/IEC 21964 (DIN 66399): | P-4 O-3 T-4 E-3 F-1                                                                                                                                                                         |
| Paper capacity* (sheets at a time):          | up to 22 sheets                                                                                                                                                                             |
| Shreddable materials:                        | Paper, Credit cards, Credit cards with chip, CDs/DVDs, Film                                                                                                                                 |
| Waste bag volume:                            | 40 gal                                                                                                                                                                                      |
| Speed**:                                     | 17 ft/min                                                                                                                                                                                   |
| Noise level:                                 | 58-61 dB(A)                                                                                                                                                                                 |
| Voltage:                                     | 115 Volt / 60 Hz                                                                                                                                                                            |
| Power:                                       | 7/8 HP                                                                                                                                                                                      |
| Dimensions (WxDxH):                          | 21.2 x 17.2 x 43.4 inch                                                                                                                                                                     |
| Net weight:                                  | 99 lbs                                                                                                                                                                                      |
| Datasheet n.43 rev.4                         | *Capacity varies based on supply power, weight, quality and grain of<br>paper, operating temperature and blade lubrication.<br>** Speed calculated at 60 Hz as knife outside diameter x rpm |