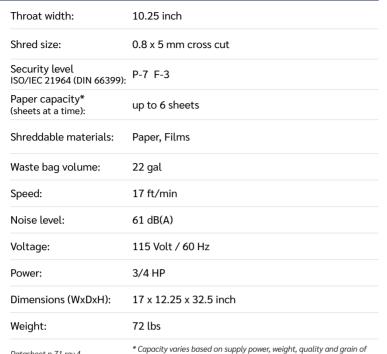

# **KOBRA 260 HS-6**

#### MAIN FEATURES

Datasheet n.71 rev.4

High security cross cut shredder suitable to shred "Classified" and "Top Secret" documents. Approved by many International Governments and Military Bodies, it's also being used by the US Department of States, the CIA and the National Security Agency. Kobra 260 HS-6 can shred a sheet of paper in about 20.000 microchips which become absolutely unreadable even if special electronic optical microscoped are used. Equipped with heavy duty chain drive system with metal gears and carbon hardened cutting knives. Motor thermal protection: 24 hour continuous duty operations without overheating or duty cycles. Energy Smart System for the environmental protection and energy cost saving. Kobra "Accu-Flow" Automatic Oiler available as an option.

■ Super Potential Power Unit: heavy duty chain drive system with steel gears

paper, operating temperature and blade lubrication.

- Continuous duty shredding: 24 hour continuous duty motor without overheating and duty cycles
- Carbon hardened steel cutting knives
- Energy Smart System: with optical indicators for power saving stand-by mode
- Start & Stop: automatic start and stop through electronic eyes with stand-by function
- Safety Stop: automatically stops at open door and/or full waste bin
- Automatic Reverse System in case of jamming
- High quality steel cabinet mounted on casters, easy to empty 22 gallon collection bag