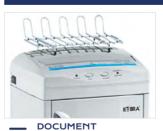

### **ACCESORIES AND CONSUMABLE MATERIALS:**

Plastic waste bags (50 pcs/box, art. code SB-30) - Top shelf (art. code SH-260) -Kobra Oil, 7 oz bottle (art. code SO-1032) – Kobra "Accu-Flow" Automatic Oiler (art. code AF-400) - 1 gal container of oil for "Accu-Flow" (art. code SO-2032).

# **AVAILABLE OPTIONS**

TOP SHELF Document top shelf to save office space (space saving design).

Automatically lubricates cutting knives during the shredding operation.