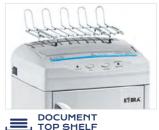

## ACCESORIES AND CONSUMABLE MATERIALS:

Plastic waste bags (50 pcs/box, art. code SB-30) - Top shelf (art. code SH-260)

24 HOUR CONTINUOUS DUTY MOTOR

Motor thermal protection. Continuous duty motor, no overheating and no duty cycles.

OPTION

Document top shelf to save office space (space saving design).