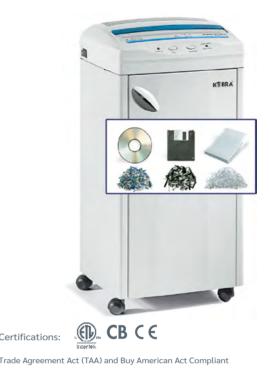

## KOBRA 260 S4

## CLASSIC LINE SHREDDER FOR MEDIUM SIZED OFFICES

| Throat width:                               | 10.25 inch                                                                                                                                                                                   |
|---------------------------------------------|----------------------------------------------------------------------------------------------------------------------------------------------------------------------------------------------|
| Shred size:                                 | 1/8 inch straight cut                                                                                                                                                                        |
| Security level<br>ISO/IEC 21964 (DIN 66399) | P-2 O-2 T-2 E-2                                                                                                                                                                              |
| Paper capacity*<br>(sheets at a time):      | up to 28 sheets                                                                                                                                                                              |
| Shreddable materials:                       | Paper, Credit cards, Credit cards with chip,<br>CDs/DVDs, Floppy-disks                                                                                                                       |
| Waste bag volume:                           | 22 gal                                                                                                                                                                                       |
| Speed**:                                    | 14 ft/min                                                                                                                                                                                    |
| Noise level:                                | 55 dB(A)                                                                                                                                                                                     |
| Voltage:                                    | 115 Volt / 60 Hz                                                                                                                                                                             |
| Power:                                      | 3/4 HP                                                                                                                                                                                       |
| Dimensions (WxDxH):                         | 17 x 12.25 x 32.5 inch                                                                                                                                                                       |
| Weight:                                     | 57 lbs                                                                                                                                                                                       |
| Datasheet n.36 rev.3                        | * Capacity varies based on supply power, weight, quality and grain of<br>paper, operating temperature and blade lubrication.<br>** Speed calculated at 60 Hz as knife outside diameter x rpm |

MAIN FEATURES

Straight-cut shredder with high quality steel cabinet mounted on casters. Equipped with heavy duty chain drive system with metal gears and carbon hardened cutting knives unaffected by staples and clips. Kobra 260 S4 can shred up to 28 sheets at a time, CDs/DVDs, credit cards and floppy-disks. Motor thermal protection: 24 hour continuous duty operations without overheating or duty cycles. Energy Smart System for the environmental protection and energy cost saving: light indicators are turned on while the machine is shredding and switched off for zero consumption.