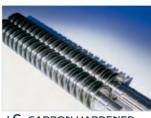

MAIN FEATURES

Straight-cut shredder with high quality steel cabinet mounted on casters. Equipped with heavy duty chain drive system with metal gears and carbon hardened cutting knives unaffected by staples and clips. Kobra 260 S4 can shred up to 28 sheets at a time, CDs/DVDs, credit cards and floppy-disks. Motor thermal protection: 24 hour continuous duty operations without overheating or duty cycles. Energy Smart System for the environmental protection and energy cost saving: light indicators are turned on while the machine is shredding and switched off for zero consumption.

- **Super Potential Power Unit:** heavy duty chain drive system with steel gears
- Continuous duty shredding: 24 hour continuous duty motor without overheating and duty cycles
- Carbon hardened steel cutting knives unaffected by staples and clips
- Energy Smart System: with optical indicators for power saving stand-by mode
- **Oil-free System:** no need of lubrication and maintenance of cutting knives
- **Start & Stop:** automatic start and stop through electronic eyes with stand-by function
- **Safety Stop:** automatically stops at open door and/or full waste bin
- Automatic Reverse System in case of jamming
- High quality steel cabinet mounted on casters, easy to empty 22 gallon collection bag

Heavy duty chain drive with steel gears which offer reliability and resistance to wear.

SYSTEM

Power management system with illuminated indicators for power saving in stand-by mode.

+C CARBON HARDENED STEEL CUTTING KNIVES unaffected by staples and clips. Oilfree System: no need of lubrication and maintenance of cutting knives.