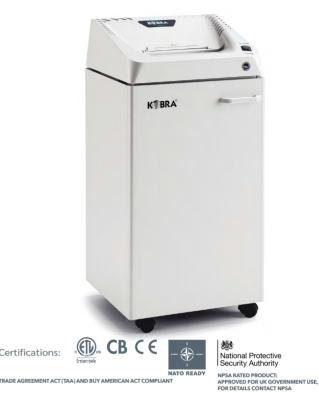

## MAIN FEATURES

Cross-cut shredder equipped with heavy duty chain drive system with metal gears. Carbon hardened cutting knives unaffected by staples and clips: high precision design of cutting knives allows high shred loads with low power consumption. Motor thermal protection: 24 hour continuous duty motor without overheating or duty cycles.

Certifications:

Delivered with a built-in integrated Automatic Oiling System that eliminates the need to manually lubricate the unit and ensures maximum reliability, efficiency and capacity. Kobra 260.1 C2 AO is equipped with the Energy Smart System for the environmental protection and energy cost saving: the stand-by mode is activated just after 8 seconds of non-operation.

- Carbon hardened steel cutting knives unaffected by staples and clips
- Energy Smart System: the machine goes into power saving stand-by mode after just 8 seconds of non-operation
- Automatic Oiling System: automatically lubricates the cutting knives during the shredding operation
- Start & Stop: automatic start and stop through electronic eyes with stand-by function
- Safety Stop: automatically stops at open door and/or full waste bin
- Automatic Reverse System in case of jamming
- 22 gallon high volume cabinet mounted on casters