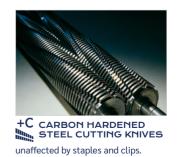

## MAIN FEATURES

Cross-cut shredder equipped with heavy duty chain drive system with metal gears. Carbon hardened cutting knives unaffected by staples and clips: high precision design of cutting knives allows high shred loads with low power consumption. Motor thermal protection: 24 hour continuous duty motor without overheating or duty cycles.

- Carbon hardened steel cutting knives unaffected by staples and clips
- Energy Smart System: the machine goes into power saving stand-by mode after just 8 seconds of non-operation
- Automatic Oiling System: automatically lubricates the cutting knives during the shredding operation
- Start & Stop: automatic start and stop through electronic eyes with stand-by function
- Safety Stop: automatically stops at open door and/or full waste bin
- Automatic Reverse System in case of jamming
- 22 gallon high volume cabinet mounted on casters