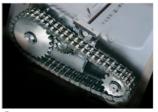

## MAIN FEATURES

Cross-cut shredder equipped with heavy duty chain drive system with metal gears. Carbon hardened cutting knives unaffected by staples and clips: high precision design of cutting knives allows high shred loads with low power consumption. Motor thermal protection: 24 hour continuous duty motor without overheating or duty cycles.

- Super Potential Power Unit: heavy duty chain drive system with steel gears
- Continuous duty shredding: 24 hour continuous duty motor without overheating and duty cycles

\*\* Speed calculated at 60 Hz as knife outside diameter x rpm

SUPER POTENTIAL

Heavy duty chain drive with steel gears which offer reliability and resistance to wear.