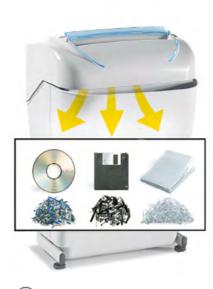

## CLASSIC LINE SHREDDER

PERSONAL USE AND SMALL/MEDIUM OFFICES

| Throat width:                                | 9.5 inch                                                                                                                     |
|----------------------------------------------|------------------------------------------------------------------------------------------------------------------------------|
| Shred size:                                  | 1/8 inch straight cut                                                                                                        |
| Security level<br>ISO/IEC 21964 (DIN 66399): | P-2 O-2 T-2 E-2                                                                                                              |
| Paper capacity*<br>(sheets at a time):       | up to 30 sheets                                                                                                              |
| Shreddable materials:                        | Paper, Credit cards, Credit cards with chip,<br>CDs/DVDs, Floppy-disks                                                       |
| Waste bag volume:                            | 9.5 gal                                                                                                                      |
| Speed:                                       | 8 ft/min                                                                                                                     |
| Noise level:                                 | 55 dB(A)                                                                                                                     |
| Voltage:                                     | 115 Volt / 60 Hz                                                                                                             |
| Power:                                       | 3/4 HP                                                                                                                       |
| Dimensions (WxDxH):                          | 14.5 x 13 x 22 inch                                                                                                          |
| Weight:                                      | 33 lbs – Packaging: 1 unit per box                                                                                           |
| Datasheet n.26 rev.1                         | * Capacity varies based on supply power, weight, quality and grain of<br>paper, operating temperature and blade lubrication. |