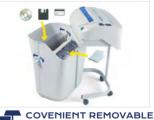

Motor thermal protection: 24 hour continuous duty operations without overheatings or duty cycles. Energy Smart System with optical illuminated indicators for power saving stand-by mode and environmental protection. Equipped with a removable waste bin for easy empty operations, does not require lifting of the cutting head.

- Turbo Boost System: by pressing the Turbo switch the shredding capacity of the machine is increased by 30%
- Super Potential Power Unit: heavy duty chain drive system with steel gears
- Continuous duty shredding: 24 hour continuous duty motor without overheating and duty cycles. Motor thermal protection.
- Carbon hardened steel cutting knives unaffected by staples and clips
- Energy Smart System: power saving stand-by mode with optical illuminated indicators
- Oil-free System: no need of lubrication and maintenance of cutting knives
- Start & Stop: automatic start and stop through electronic eyes with stand-by function
- Safety Stop: automatically stops at bin removal
- 35 litre removable waste bin for easy empty operations: does not require lifting the cutting head. Equipped with a mechanism to separate shredded paper from plastic shreds. Eco-friendly: does not require plastic bags.

by pressing the Turbo switch the shredding capacity of the machine is increased by 30%.

for easy empty operations: does not require lifting the cutting head. Equipped with a mechanism to separate shredded paper from plastic shreds.