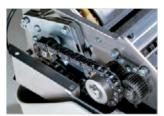

## MAIN FEATURES

Straight-cut shredder equipped with heavy duty chain drive system with metal gears. Kobra 240 SS4 TURBO featuring the "Turbo Boost System" for extra-shredding capacity can shred up to 30 sheets in one pass and eliminate paper jams. Carbon hardened cutting knives unaffected by staples and clips.

24 HOUR CONTINUOUS

Motor thermal protection. Continuous duty motor, no overheating and no duty cycles. Optical illuminated indicators for power saving stand-by mode.

SUPER POTENTIAL POWER UNIT

Heavy duty chain drive with steel gears which offer reliability and resistance to wear. Carbon hardened steel cutting knives unaffected by staples and clips.