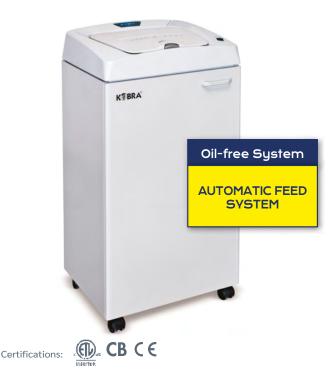

## **KOBRA AF.1 C4**

## PROFESSIONAL OIL-FREE SHREDDER WITH AUTOMATIC FEEDER

Manufacturer: **ELCOMAN** srl **KOBRA** Brand: Model: KOBRA AF.1 C4 Article Code: 99.934 EAN Code: 8 026064 999342

| Throat width:                                | 260 mm                                                                                                                                                                                   |
|----------------------------------------------|------------------------------------------------------------------------------------------------------------------------------------------------------------------------------------------|
| Shred size:                                  | 3,9 x 40 mm cross cut                                                                                                                                                                    |
| Security level<br>ISO/IEC 21964 (DIN 66399): | P-4 T-4 E-3 F-1                                                                                                                                                                          |
| Paper capacity*<br>automatic feeder:         | 350 sheets (A4 70 gr) / 300 sheets (A4 80 gr)                                                                                                                                            |
| Paper capacity*<br>manual feeding:           | 10-12 sheets (A4 70 gr) / 9-11 sheets (A4 80 gr)                                                                                                                                         |
| Shreddable materials:                        | Paper, Credit cards, Films                                                                                                                                                               |
| Waste bag volume:                            | 150 litres                                                                                                                                                                               |
| Speed**:                                     | up to 20 sheets/min                                                                                                                                                                      |
| Noise level:                                 | 56-58 dB(A)                                                                                                                                                                              |
| Voltage:                                     | 230 Volt                                                                                                                                                                                 |
| Power:                                       | 600 Watt                                                                                                                                                                                 |
| Dimensions (WxDxH):                          | 53 x 43 x 109 cm                                                                                                                                                                         |
| Net weight:                                  | 47 Kg                                                                                                                                                                                    |
| Datasheet n.04 rev.4                         | * Capacity varies based on supply power, weight, quality and grain of paper, operating temperature and blade lubrication.  ** Speed calculated at 60 Hz as knife outside diameter x rpm. |

## MAIN FEATURES

The Kobra AF.1 C4 automatic auto-feed shredder is the most innovative automatic shredder available in the global market: the shredding speed allows walk-away fast shredding of A4 sheets. The Kobra AF.1 features a large 300 sheet paper tray and a separate entry for manual feed shredding.

The Kobra AF.1 C4 is equipped with a continuous duty motor without overheatings, a sturdy chain and metal gear driving system for the highest durability and reliability and a special Oil-free System. The patented Energy Smart System turns in power saving stand-by mode in just 12 seconds. 150 liter cabinet: high volume capacity, to avoid frequent emptyings. 4 Digit Electronic Combination Lock available as an option.

- Large Auto-feed paper tray: 300 sheet (A4 80 gr) capacity
- Special automatic Auto-feed System for walk-away fast shredding
- Exclusive Oil-Free System: no need of lubrication and maintenance of cutting knives
- Continuous duty shredding: 24 hour countinuous duty motor without overheating and duyty cycles
- Super Potential Power System: heavy duty chain drive system with metal gears
- Carbon hardened steel cutting knives accepting staples and metal clips in manual feed only
- Energy Smart® System: automatic power saving stand-by mode just after 12 seconds of non-operation
- **Start & Stop:** automatic start and stop through electronic eyes
- Safety Stop: automatic stop with light signal for bag full and/or open door
- Automatic Reverse System in case of jamming
- Cabinet: 150 litre high volume capacity. Easy to remove waste bag.