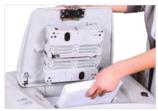

- Large Auto-feed paper tray: 300 sheet (A4 80 gr) capacity
- Special automatic Auto-feed System for walk-away fast shredding
- Exclusive Oil-Free System: no need of lubrication and maintenance of cutting knives
- Continuous duty shredding: 24 hour countinuous duty motor without overheating and duyty cycles
- Super Potential Power System: heavy duty chain drive system with metal gears
- Carbon hardened steel cutting knives accepting staples and metal clips in manual feed only
- Energy Smart® System: automatic power saving stand-by mode just after 12 seconds of non-operation
- **Start & Stop:** automatic start and stop through electronic eyes
- Safety Stop: automatic stop with light signal for bag full and/or open door
- Automatic Reverse System in case of jamming
- Cabinet: 150 litre high volume capacity. Easy to remove waste bag.

300 sheet paper tray capacity (A480 gr), a separate entry on the lid allows manual feed shredding.