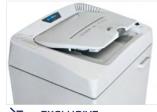

- Large Auto-feed paper tray: 300 sheet (A4 80 gr) capacity
- Special automatic Auto-feed System for walk-away fast shredding
- Exclusive Oil-Free System: no need of lubrication and maintenance of cutting knives
- Continuous duty shredding: 24 hour countinuous duty motor without overheating and duyty cycles
- Super Potential Power System: heavy duty chain drive system with metal gears
- Carbon hardened steel cutting knives accepting staples and metal clips in manual feed only
- Energy Smart® System: automatic power saving stand-by mode just after 12 seconds of non-operation
- **Start & Stop:** automatic start and stop through electronic eyes
- Safety Stop: automatic stop with light signal for bag full and/or open door
- Automatic Reverse System in case of jamming
- Cabinet: 150 litre high volume capacity. Easy to remove waste bag.

300 sheet paper tray capacity (A480 gr), a separate entry on the lid allows manual feed shredding.