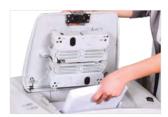

## MAIN FEATURES

The Kobra AF+1 80 litre auto-feed shredder allows walk-away shredding of A4 documents in 3,5 x 40 mm (P-4) cross cut. This automatic shredder features a large 300 sheet paper tray with a small window on the lid allowing to check the end of shredding process. Kobra AF+1 has a separate entry for manual feed shredding.

Motor thermal protection. Continuous duty motor without overheatings and duty cycles.

300 sheet paper tray capacity (A480 gr), a separate entry on the lid allows manual feed shredding.

+C**CARBON HARDENED** STEEL CUTTING KNIVES