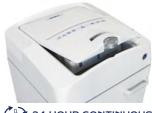

## MAIN FEATURES

The Kobra AF+1 80 litre auto-feed shredder allows walk-away shredding of A4 documents in 3,5 x 40 mm (P-4) cross cut. This automatic shredder features a large 300 sheet paper tray with a small window on the lid allowing to check the end of shredding process. Kobra AF+1 has a separate entry for manual feed shredding.

Motor thermal protection. Continuous duty motor without overheatings and duty cycles.

300 sheet paper tray capacity (A480 gr), a separate entry on the lid allows manual feed shredding.

+C**CARBON HARDENED** STEEL CUTTING KNIVES