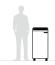

## PROFESSIONAL OIL-FREE SHREDDER WITH AUTOMATIC FEEDER

Manufacturer: ELCOMAN srl Brand: **KOBRA** 

Model: KOBRA AF+1 80 LITRE

Article Code: 99.936

EAN Code: 8 026064 999366

| Throat width:                                | 240 mm                                                                                                                                                                                   |
|----------------------------------------------|------------------------------------------------------------------------------------------------------------------------------------------------------------------------------------------|
| Shred size:                                  | 3,5 x 40 mm cross cut                                                                                                                                                                    |
| Security level<br>ISO/IEC 21964 (DIN 66399): | P-4 T-4 E-3 F-1                                                                                                                                                                          |
| Paper capacity* automatic feeder:            | 350 sheets (A4 70 gr) / 300 sheets (A4 80 gr)                                                                                                                                            |
| Paper capacity*<br>manual feeding:           | 10-12 sheets (A4 70 gr) / 9-11 sheets (A4 80 gr)                                                                                                                                         |
| Shreddable materials:                        | Paper, Credit cards, Films                                                                                                                                                               |
| Waste bag volume:                            | 80 litres                                                                                                                                                                                |
| Speed**:                                     | 13 sheets/min                                                                                                                                                                            |
| Noise level:                                 | 52/55 dB(A)                                                                                                                                                                              |
| Voltage:                                     | 230 Volt                                                                                                                                                                                 |
| Power:                                       | 250 Watt                                                                                                                                                                                 |
| Dimensions (WxDxH):                          | 39 x 36 x 103 cm                                                                                                                                                                         |
| Net weight:                                  | 31 Kg                                                                                                                                                                                    |
| Datasheet n.02 rev.5                         | * Capacity varies based on supply power, weight, quality and grain of paper, operating temperature and blade lubrication.  ** Speed calculated at 60 Hz as knife outside diameter x rpm. |