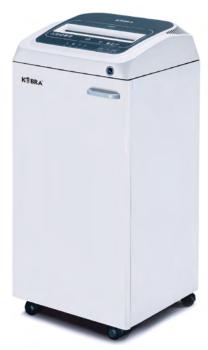

## **KOBRA 260 TS HS-6**

PROFESSIONAL HIGH SECURITY TOUCH SCREEN SHREDDER FOR MEDIUM SIZED OFFICES

Manufacturer: ELCOMAN srl **KOBRA** Brand: Model: KOBRA 260 TS HS-6 Article Code: 99.825 EAN Code:

8 026064 998253

## MAIN FEATURES

High Security shredder suitable to shred "Classified" and "Top Secret" documents. Touch screen shredder: all controls are activated by simply touching the panel. High precision design of carbon hardened cutting knives allows high shred loads with low power consumption. Equipped with 24 hour continuous duty motor without overheating and duty cycles, heavy duty chain drive system with steel gear. Kobra 260 TS HS can shred a sheet of paper in about 20.000 microchips which become absolutely unreadable even if special electronic optical microscopes are used. Energy Smart System and automatic disconnection from the mains for maximum power saving. Kobra 260 TS line shredders can shred transparent material too: keep your finger for 5 seconds on the Forward control and the machine works continuously for 30 seconds.

- Super Potential Power Unit: heavy duty chain drive system with steel gears
- Continuous duty shredding: 24 hour continuous duty motor without overheating and duty cycles
- Carbon hardened steel cutting knives
- Energy Smart System: the machine goes into power saving stand-by mode after just 8 seconds of non-operation
- Automatic disconnection from the mains after 4 hours of non-operation, no need to switch off the shredder
- Touch Screen Panel with LED indicators: just touch the controls to activate the machine functions
- Start & Stop: automatic start and stop through electronic eyes
- Safety Stop: automatic stop at the door opening and/or full waste bag
- Automatic Reverse in case of jamming
- 80 litre high volume cabinet mounted on casters. Easy to remove waste bag.