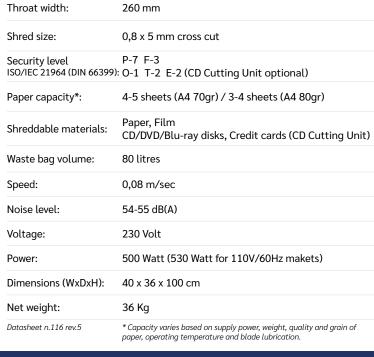

## MAIN FEATURES

High Security shredder suitable to shred "Classified" and "Top Secret" documents. Touch screen shredder: all controls are activated by simply touching the panel. High precision design of carbon hardened cutting knives allows high shred loads with low power consumption. Equipped with 24 hour continuous duty motor without overheating and duty cycles, heavy duty chain drive system with steel gear. Kobra 260 TS HS can shred a sheet of paper in about 20.000 microchips which become absolutely unreadable even if special electronic optical microscopes are used. Energy Smart System and automatic disconnection from the mains for maximum power saving. Kobra 260 TS line shredders can shred transparent material too: keep your finger for 5 seconds on the Forward control and the machine works continuously for 30 seconds.

- Super Potential Power Unit: heavy duty chain drive system with steel gears
- Continuous duty shredding: 24 hour continuous duty motor without overheating and duty cycles
- Carbon hardened steel cutting knives
- Energy Smart System: the machine goes into power saving stand-by mode after just 8 seconds of non-operation
- Automatic disconnection from the mains after 4 hours of non-operation, no need to switch off the shredder
- Touch Screen Panel with LED indicators: just touch the controls to activate the machine functions
- Start & Stop: automatic start and stop through electronic eyes
- Safety Stop: automatic stop at the door opening and/or full waste bag
- Automatic Reverse in case of jamming
- 80 litre high volume cabinet mounted on casters. Easy to remove waste bag.