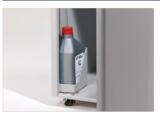

## **OPTIONS AVAILABLE**

The Automatic Oiler eliminates the need to manually lubricate the unit. Not only does this protect the blades with anti-corrosive agents, but ensures maximum reliability, efficiency and capacity. Cross-cut shredders benefit most from this practical option.