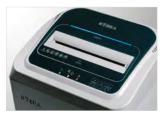

## MAIN FEATURES

Touch screen shredder, all controls are activated by simply touching the panel. Equipped with 24 hour continuous duty motor without overheating and duty cycles, heavy duty chain drive system with metal gears. Carbon hardened steel cutting knives unaffected by staples and clips. Energy Smart System and automatic disconnection from the mains for maximum power saving. Kobra 245 TS line shredders can shred transparent material too: keep your finger for 5 seconds on the Forward control and the machine works continuously for 30

- Super Potential Power Unit: heavy duty chain drive system with steel gears
- Continuous duty shredding: 24 hour continuous duty motor without overheating and duty cycles
- Carbon hardened steel cutting knives unaffected by staples and clips
- Energy Smart® System: the machine goes into power saving stand-by mode after just 8 seconds of non-operation
- Automatic disconnection from the mains after 4 hours of non-operation, no need to switch off the shredder
- Touch Screen Panel with LED indicators: just touch the controls to activate the machine functions
- Start & Stop: automatic start and stop through electronic eyes
- Safety Stop: automatic stop at the door opening and/or full waste bag
- Automatic Reverse in case of jamming
- 40 litre cabinet mounted on casters. Easy to remove waste bag.

Just touch the controls to activate the machine functions.

Heavy duty chain drive with steel gears which offer reliability and resistance to wear