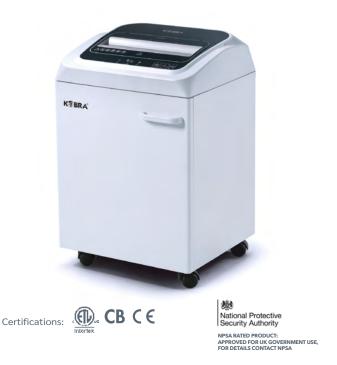

## **KOBRA 245 TS C2**

## PROFESSIONAL TOUCH SCREEN SHREDDER FOR SMALL SIZED OFFICES

Manufacturer: **ELCOMAN** srl **KOBRA** Brand: Model: KOBRA 245 TS C2 Article Code: 99.893 EAN Code: 8 026064 998932

| Throat width:                               | 245 mm                                                                                                                    |
|---------------------------------------------|---------------------------------------------------------------------------------------------------------------------------|
| Shred size:                                 | 1,9 x 15 mm cross cut                                                                                                     |
| Security level<br>ISO/IEC 21964 (DIN 66399) | : P-5 T-5 E-4 F-2                                                                                                         |
| Paper capacity*:                            | 11-13 sheets (A4 70 gr) / 9-11 sheets (A4 80 gr)                                                                          |
| Shreddable materials:                       | Paper, Credit cards, Credit cards with chip, Film                                                                         |
| Waste bag volume:                           | 40 litres                                                                                                                 |
| Speed:                                      | 0,07 m/sec                                                                                                                |
| Noise level:                                | 54/55 dB(A)                                                                                                               |
| Voltage:                                    | 230 Volt                                                                                                                  |
| Power:                                      | 500 Watt (530 Watt for 110V/60Hz makets)                                                                                  |
| Dimensions (WxDxH):                         | 40 x 36 x 61 cm                                                                                                           |
| Weight:                                     | 27 Kg                                                                                                                     |
| Datasheet n.91 rev.4                        | * Capacity varies based on supply power, weight, quality and grain of paper, operating temperature and blade lubrication. |

- Super Potential Power Unit: heavy duty chain drive system with steel gears
- Continuous duty shredding: 24 hour continuous duty motor without overheating and duty cycles
- Carbon hardened steel cutting knives unaffected by staples and clips
- Energy Smart® System: the machine goes into power saving stand-by mode after just 8 seconds of non-operation
- Automatic disconnection from the mains after 4 hours of non-operation, no need to switch off the shredder
- Touch Screen Panel with LED indicators: just touch the controls to activate the machine functions
- Start & Stop: automatic start and stop through electronic eyes
- Safety Stop: automatic stop at the door opening and/or full waste bag
- Automatic Reverse in case of jamming
- 40 litre cabinet mounted on casters. Easy to remove waste bag.