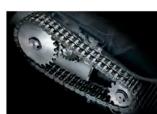

- Super Potential Power Unit: heavy duty chain drive system with steel gears
- Continuous duty shredding: 24 hour continuous duty motor without overheating and duty cycles
- Carbon hardened steel cutting knives unaffected by staples and clips
- Energy Smart® System: the machine goes into power saving stand-by mode after just 8 seconds of non-operation
- Automatic disconnection from the mains after 4 hours of non-operation, no need to switch off the shredder
- Touch Screen Panel with LED indicators: just touch the controls to activate the machine functions
- Start & Stop: automatic start and stop through electronic eyes
- Safety Stop: automatic stop at the door opening and/or full waste bag
- Automatic Reverse in case of jamming
- 40 litre cabinet mounted on casters. Easy to remove waste bag.

Just touch the controls to activate the machine functions.

Heavy duty chain drive with steel gears which offer reliability and resistance to wear