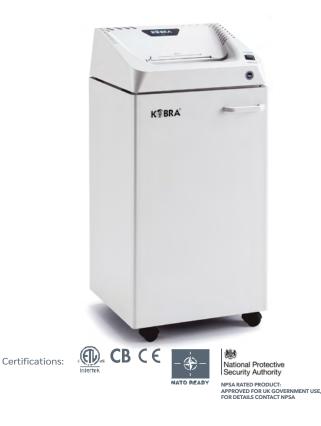

## KOBRA 260.1 C2

CLASSIC LINE SHREDDER FOR MEDIUM SIZED OFFICES

| Manufacturer: | ELCO      |
|---------------|-----------|
| Brand:        | KOBR/     |
| Model:        | KOBR/     |
| Article Code: | 99.91     |
| EAN Code:     | 8 0 2 6 0 |
|               |           |

MAN srl A A 260.1 C2 8 064 999182

| Throat width:                                | 260 mm                                                                                                                    |
|----------------------------------------------|---------------------------------------------------------------------------------------------------------------------------|
| Shred size:                                  | 1,9 x 15 mm cross cut                                                                                                     |
| Security level<br>ISO/IEC 21964 (DIN 66399): | P-5 T-5 E-4 F-2                                                                                                           |
| Paper capacity*<br>(sheets at a time):       | 10-12 sheets (A4 70gr) / 9-11 sheets (A4 80gr)                                                                            |
| Shreddable materials:                        | Paper, Credit cards, Credit cards with chip, Film                                                                         |
| Waste bag volume:                            | 80 litres                                                                                                                 |
| Speed:                                       | 0,1 m/sec                                                                                                                 |
| Noise level:                                 | 58-61 dB(A)                                                                                                               |
| Voltage:                                     | 230 Volt                                                                                                                  |
| Power:                                       | 500 Watt                                                                                                                  |
| Dimensions (WxDxH):                          | 40 x 36 x 104 cm                                                                                                          |
| Net weight:                                  | 32 Kg                                                                                                                     |
| Datasheet n.33 rev.3                         | * Capacity varies based on supply power, weight, quality and grain of paper, operating temperature and blade lubrication. |