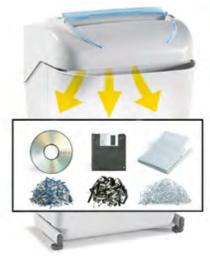

## Manufacturer:ELCOMAN srlBrand:KOBRAModel:KOBRA 240 C4 TURBOArticle Code:99.741 TURBOEAN Code:8 026064 997416

| Throat width:                                | 240 mm                                                                                                                       |
|----------------------------------------------|------------------------------------------------------------------------------------------------------------------------------|
| Shred size:                                  | 3,5 x 30 mm cross cut                                                                                                        |
| Security level<br>ISO/IEC 21964 (DIN 66399): | P-4 O-3 T-4 E-3 F-1                                                                                                          |
| Paper capacity*<br>(sheets at a time):       | 24-26 sheets (A4 70gr) / 19-21 sheets (A4 80gr)                                                                              |
| Shreddable materials:                        | Paper, Credit cards, Credit cards with chip,<br>CDs/DVDs, Floppy-disks, Film                                                 |
| Waste bin capacity:                          | 35 litres                                                                                                                    |
| Speed:                                       | 0,028 m/sec                                                                                                                  |
| Noise level:                                 | 58-61 dB(A)                                                                                                                  |
| Voltage:                                     | 230 Volt                                                                                                                     |
| Power:                                       | 460 Watt                                                                                                                     |
| Dimensions (WxDxH):                          | 37 x 33 x 56 cm                                                                                                              |
| Weight (net/gross):                          | 17 Kg – Packaging: 1 unit per box                                                                                            |
| Datasheet n.29 rev.2                         | * Capacity varies based on supply power, weight, quality and grain of<br>paper, operating temperature and blade lubrication. |