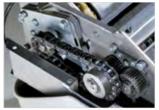

## MAIN FEATURES

Cross-cut shredder equipped with heavy duty chain drive system with metal gears. Kobra 240 C4 TURBO featuring the "Turbo Boost System" for extra-shredding capacity can shred up to 26 sheets in one pass and eliminate paper jams. Carbon hardened cutting knives unaffected by staples and clips.

24 HOUR CONTINUOUS

Motor thermal protection. Continuous duty motor, no overheating and no duty cycles. Optical illuminated indicators for power saving stand-by mode.

SUPER POTENTIAL POWER UNIT

Heavy duty chain drive with steel gears which offer reliability and resistance to wear. Carbon hardened steel cutting knives unaffected by staples and clips.