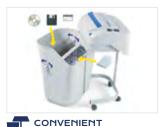

Motor thermal protection: 24 hour continuous duty operations without overheating or duty cycles. Energy Smart System with optical illuminated indicators for power saving stand-by mode and environmental protection. Equipped with a removable waste bin for easy empty operations, does not require lifting of the cutting head.

- Turbo Boost System: by pressing the Turbo switch the shredding capacity of the machine is increased by 30%
- Super Potential Power Unit: heavy duty chain drive system with steel gears
- Continuous duty shredding: 24 hour continuous duty motor without overheating and duty cycles. Motor thermal protection.
- **Carbon hardened steel cutting knives** unaffected by staples and clips
- Energy Smart System: power saving stand-by mode with optical illuminated indicators
- Start & Stop: automatic start and stop through electronic eyes with stand-by function
- Safety Stop: automatically stops at bin removal
- 35 litre removable waste bin for easy empty operations: does not require lifting the cutting head. Equipped with a mechanism to separate shredded paper from plastic shreds. Eco-friendly: does not require plastic bags.

by pressing the Turbo switch the shredding capacity of the machine is

increased by 30%.

**REMOVABLE WASTE BIN** for easy empty operations: does not require lifting the cutting head. Equipped with a mechanism to separate shredded paper from plastic shreds.