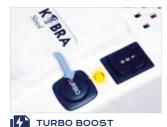

- Turbo Boost System: by pressing the Turbo switch the shredding capacity of the machine is increased by 30%
- Super Potential Power Unit: heavy duty chain drive system with steel gears
- Continuous duty shredding: 24 hour continuous duty motor without overheating and duty cycles. Motor thermal protection.
- **Carbon hardened steel cutting knives** unaffected by staples and clips
- Energy Smart System: power saving stand-by mode with optical illuminated indicators
- Start & Stop: automatic start and stop through electronic eyes with stand-by function
- Safety Stop: automatically stops at bin removal
- 35 litre removable waste bin for easy empty operations: does not require lifting the cutting head. Equipped with a mechanism to separate shredded paper from plastic shreds. Eco-friendly: does not require plastic bags.

by pressing the Turbo switch the shredding capacity of the machine is

increased by 30%.

**REMOVABLE WASTE BIN** for easy empty operations: does not require lifting the cutting head. Equipped with a mechanism to separate shredded paper from plastic shreds.