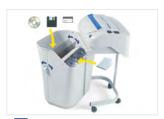

- Turbo Boost System: by pressing the Turbo switch the shredding capacity of the machine is increased by 30%
- Super Potential Power Unit: heavy duty chain drive system with steel gears
- Continuous duty shredding: 24 hour continuous duty motor without overheating and duty cycles. Motor thermal protection.
- Carbon hardened steel cutting knives unaffected by staples and clips
- Energy Smart System: power saving stand-by mode with optical illuminated indicators
- Oil-free System: no need of lubrication and maintenance of cutting knives
- Start & Stop: automatic start and stop through electronic eyes with stand-by function
- **Safety Stop:** automatically stops at bin removal
- 35 litre removable waste bin for easy empty operations: does not require lifting the cutting head. Equipped with a mechanism to separate shredded paper from plastic shreds. Eco-friendly: does not require plastic bags.

by pressing the Turbo switch the shredding capacity of the machine is

increased by 30%.

**REMOVABLE WASTE BIN** for easy empty operations: does not require lifting the cutting head. Equipped with a mechanism to separate shredded paper from plastic shreds.