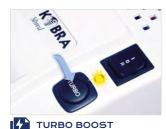

- Turbo Boost System: by pressing the Turbo switch the shredding capacity of the machine is increased by 30%
- Super Potential Power Unit: heavy duty chain drive system with steel gears
- Continuous duty shredding: 24 hour continuous duty motor without overheating and duty cycles. Motor thermal protection.
- Carbon hardened steel cutting knives unaffected by staples and clips
- Energy Smart System: power saving stand-by mode with optical illuminated indicators
- Oil-free System: no need of lubrication and maintenance of cutting knives
- Start & Stop: automatic start and stop through electronic eyes with stand-by function
- **Safety Stop:** automatically stops at bin removal
- 35 litre removable waste bin for easy empty operations: does not require lifting the cutting head. Equipped with a mechanism to separate shredded paper from plastic shreds. Eco-friendly: does not require plastic bags.

by pressing the Turbo switch the shredding capacity of the machine is

increased by 30%.

**REMOVABLE WASTE BIN** for easy empty operations: does not require lifting the cutting head. Equipped with a mechanism to separate shredded paper from plastic shreds.