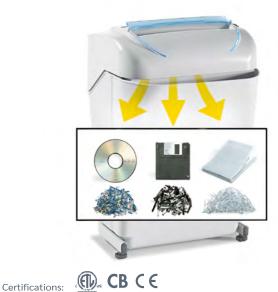

| Throat width:                                | 240 mm                                                                                                                       |
|----------------------------------------------|------------------------------------------------------------------------------------------------------------------------------|
| Shred size:                                  | 5,8 mm straight cut                                                                                                          |
| Security level<br>ISO/IEC 21964 (DIN 66399): | P-2 O-2 T-2 E-2                                                                                                              |
| Paper capacity*<br>(sheets at a time):       | 50-52 sheets (A4 70gr) / 40-44 sheets (A4 80gr)                                                                              |
| Shreddable materials:                        | Paper, Credit cards, Credit cards with chip,<br>CDs/DVDs, Floppy-disks                                                       |
| Waste bin capacity:                          | 35 litres                                                                                                                    |
| Speed:                                       | 0,035 m/sec                                                                                                                  |
| Noise level:                                 | 54/55 dB(A)                                                                                                                  |
| Voltage:                                     | 230 Volt                                                                                                                     |
| Power:                                       | 460 Watt                                                                                                                     |
| Dimensions (WxDxH):                          | 37 x 33 x 56 cm                                                                                                              |
| Weight (net/gross):                          | 15/16 Kg – Packaging: 1 unit per box                                                                                         |
| Datasheet n.27 rev.1                         | * Capacity varies based on supply power, weight, quality and grain of<br>paper, operating temperature and blade lubrication. |