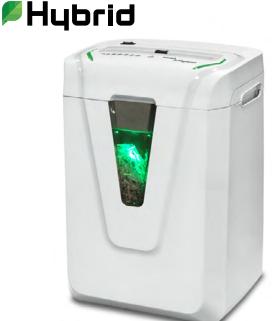

## KOBRA HYBRID-S

## PERSONAL AND DESKSIDE SHREDDER WITH HYBRID POWER MANAGEMENT SYSTEM

Manufacturer: **ELCOMAN** srl **KOBRA** Brand: Model: KOBRA HYBRID-S Article Code: 99.942 EAN Code: 8 026064 999427

| Throat width:                                | 230 mm                                                                                                                    |
|----------------------------------------------|---------------------------------------------------------------------------------------------------------------------------|
| Shred size:                                  | 3,5 x 40 mm cross cut                                                                                                     |
| Security level<br>ISO/IEC 21964 (DIN 66399): | P-4 T-4 E-3 F-1                                                                                                           |
| Paper capacity* (sheets at a time):          | 12-14 sheets (A4 70gr) / 10-12 sheets (A4 80gr)                                                                           |
| Shreddable materials:                        | Paper, Credit cards, Credit cards with chip,<br>Micro-films and Foils                                                     |
| Waste bin volume:                            | 30 litres                                                                                                                 |
| Speed:                                       | 0,035 m/sec                                                                                                               |
| Noise level:                                 | 55 dB(A)                                                                                                                  |
| Voltage:                                     | 230 Volt                                                                                                                  |
| Power:                                       | 250 Watt                                                                                                                  |
| Dimensions (WxDxH):                          | 37 x 26 x 50 cm                                                                                                           |
| Weight:                                      | 9 Kg                                                                                                                      |
| Datasheet n.06 rev.2                         | * Capacity varies based on supply power, weight, quality and grain of paper, operating temperature and blade lubrication. |

## MAIN FEATURES

Kobra Hybrid carries the latest development in Power Management Systems, the Hybrid-S model is equipped with increased power. An exclusive technology allows the operation with stored energy and auto shut-off from the main power supply when shredding is completed for zero electrical consumption. Hybrid Power Management System allows up to 15% of shredding through the stored energy.

A reliable and durable mechanism with a 24 hour continuous duty motor offers unparalleled performance along with the most attractive design and LED technology. LED illuminated front window to check the shred level.