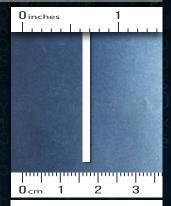

#### STRAIGHT CUT COMMERCIAL SHREDDING

7,5 mm STRAIGHT CUT

P-1 O-1 T-1 E-2 security levels

5,8 mm STRAIGHT CUT

P-2 O-2 T-2 E-2 security levels

3,8 mm STRAIGHT CUT

P-2 O-2 T-2 E-2 security levels

1,9 mm STRAIGHT CUT