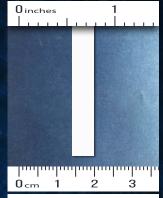

#### STRAIGHT CUT COMMERCIAL SHREDDING

7,5 mm STRAIGHT CUT

P-1 O-1 T-1 E-2 security levels

5,8 mm STRAIGHT CUT

P-2 O-2 T-2 E-2 security levels

3,8 mm STRAIGHT CUT

P-2 O-2 T-2 E-2 security levels

1,9 mm STRAIGHT CUT