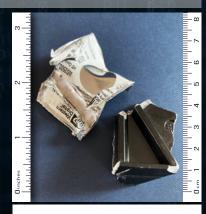

Similar to O-7 T-7 E-7 security levels

HARD DISK DRIVE (HDD) 40 mm x random

T-1 E-2 H-3 security levels