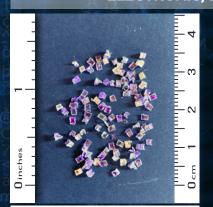

#### CROSS CUT HIGH SECURITY SHREDDING

0,8 x 9,5 mm MICRO CROSS CUT

P-6 O-6 T-6 E-5 F-3 security levels

0,8 x 5 mm MICRO CROSS CUT

P-7 O-6 T-6 E-5 F-3 security levels

#### ELECTRONIC/DIGITAL SHREDDING AND HIGH SECURITY SHREDDING

OPTICAL MEDIA (CD/DVD/Blu-ray) 1,5 x 2 mm

O-6 T-6 E-5 F-3 security levels

SOLID STATE DRIVE (SSD, smartphones, pc-boards...) Sand-like texture particles