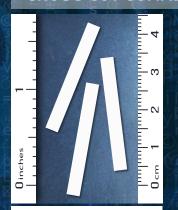

#### STRAIGHT CUT COMMERCIAL SHREDDING

7,5 mm STRAIGHT CUT

P-1 O-1 T-1 E-2 security levels

5,8 mm STRAIGHT CUT

P-2 O-2 T-2 E-2 security levels

3,8 mm STRAIGHT CUT

P-2 O-2 T-2 E-2 security levels

1,9 mm STRAIGHT CUT

P-3 T-3 E-2 security levels