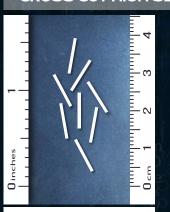

#### CROSS CUT HIGH SECURITY SHREDDING

0,8 x 9,5 mm MICRO CROSS CUT

P-6 O-6 T-6 E-5 F-3 security levels

0,8 x 5 mm MICRO CROSS CUT

P-7 O-6 T-6 E-5 F-3 security levels