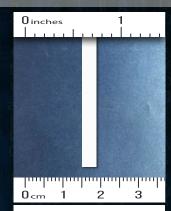

#### STRAIGHT CUT COMMERCIAL SHREDDING

7,5 mm STRAIGHT CUT

P-1 O-1 T-1 E-2 security levels

5,8 mm STRAIGHT CUT

P-2 O-2 T-2 E-2 security levels

3,8 mm STRAIGHT CUT

P-2 O-2 T-2 E-2 security levels

1,9 mm STRAIGHT CUT