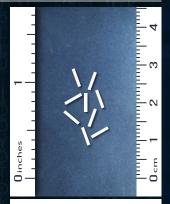

#### STRAIGHT CUT COMMERCIAL SHREDDING

7,5 mm STRAIGHT CUT

P-1 O-1 T-1 E-2 security levels

5,8 mm STRAIGHT CUT

P-2 O-2 T-2 E-2 security levels

3,8 mm STRAIGHT CUT

P-2 O-2 T-2 E-2 security levels

1,9 mm STRAIGHT CUT

P-3 T-3 E-2 security levels