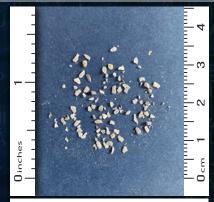

#### ELECTRONIC/DIGITAL SHREDDING AND HIGH SECURITY SHREDDING

OPTICAL MEDIA (CD/DVD/Blu-ray) 1,5 x 2 mm

O-6 T-6 E-5 F-3 security levels

SOLID STATE DRIVE (SSD, smartphones, pc-boards...) Sand-like texture particles

Similar to O-7 T-7 E-7 security levels

HARD DISK DRIVE (HDD) 40 mm x random

T-1 E-2 H-3 security levels