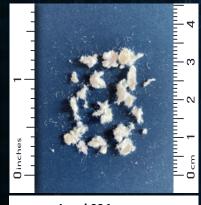

#### ELECTRONIC/DIGITAL SHREDDING AND HIGH SECURITY SHREDDING

OPTICAL MEDIA (CD/DVD/Blu-ray) 1,5 x 2 mm

O-6 T-6 E-5 F-3 security levels

SOLID STATE DRIVE (SSD, smartphones, pc-boards...) Sand-like texture particles

Similar to O-7 T-7 E-7 security levels

HARD DISK DRIVE (HDD) 40 mm x random

T-1 E-2 H-3 security levels