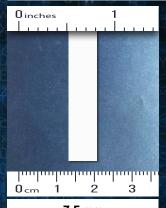

#### STRAIGHT CUT COMMERCIAL SHREDDING

7,5 mm STRAIGHT CUT

P-1 O-1 T-1 E-2 security levels

5,8 mm STRAIGHT CUT

P-2 O-2 T-2 E-2 security levels

3,8 mm STRAIGHT CUT

P-2 O-2 T-2 E-2 security levels

1,9 mm STRAIGHT CUT