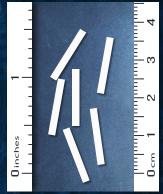

### CROSS CUT COMMERCIAL SHREDDING

3,5 x 30 mm CROSS CUT

P-4 O-3 T-4 E-3 F-1 security levels

1,9 x 15 mm CROSS CUT

P-5 O-4 T-5 E-4 F-2 security levels