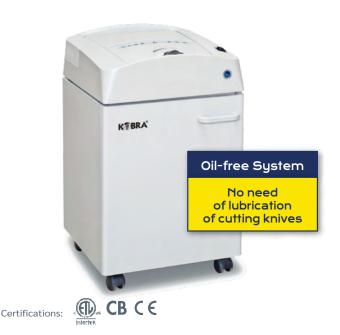

## KOBRA AF+1 40 litre

PROFESSIONAL OIL-FREE SHREDDER WITH AUTOMATIC FEEDER

| Manufacturer: | ELCOMAN srl         |
|---------------|---------------------|
| Brand:        | KOBRA               |
| Model:        | KOBRA AF+1 40 LITRE |
| Article Code: | 99.935              |
| EAN Code:     | 8 026064 999359     |
|               |                     |

## MAIN FEATURES

The Kobra AF+1 40 litre auto-feed shredder allows walk-away shredding of A4 documents in 3,5 x 40 mm (P-4) cross cut. This automatic shredder features a **large 300 sheet paper tray** with a small window on the lid allowing to check the end of shredding process. Kobra AF+1 40 litre has a **separate entry for manual feed shredding**.

Equipped with an **exclusive Oil-free System**, continuous duty motor without overheating and carbon hardened steel cutting knives. The patented Energy Smart System turns in power saving stand-by mode just after 12 seconds of non-operation. Kobra AF+1 with a shredding speed of 13 sheets per minute and a 40 litre cabinet mounted on caster is recommended for small-medium sized offices.

- Large Auto-feed paper tray: 300 sheet (A4 80 gr) capacity
- Special automatic Auto-feed System
- **Exclusive Oil-Free System:** no need of lubrication and maintenance of cutting knives
- Continuous duty shredding: 24 hour countinuous duty motor without overheating and duyty cycles
- Carbon hardened steel cutting knives accepting staples and metal clips in manual feed only
- Energy Smart® System: automatic power saving stand-by mode just after 12 seconds of non-operation
- Start & Stop: automatic start and stop through electronic eyes
- Safety Stop: automatic stop with light signal for bag full and/or open door
- Automatic Reverse System in case of jamming
- 40 litre cabinet mounted on casters. Easy to remove waste bag.