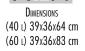

### **Reliability and durability** 24 hour continuous duty motor

|           | Model                    | Shred size<br>mm | Sheet o<br>A4 70gr | apacity<br>A4 80gr | Security Level<br>DIN 66399 | Shreddable<br>material |
|-----------|--------------------------|------------------|--------------------|--------------------|-----------------------------|------------------------|
| $\otimes$ |                          | 3,5 x 40         | Automati           | ic feeding         | P-4 T-4 E-3 F-1             | NB                     |
| Cabinet   |                          |                  | 350                | 300                |                             |                        |
| 40 /60    | Kobra AF+1<br>(Oil-Free) |                  | Manual             | feeding            |                             |                        |
| 250 W     |                          |                  | 10/12              | 9/11               |                             |                        |