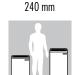

### **Reliability and durability** 24 hour continuous duty motor

|           | Model                    | Shred size<br>mm | Sheet o<br>A4 70gr | apacity<br>A4 80gr | Security Level<br>DIN 66399 | Shreddable<br>material |
|-----------|--------------------------|------------------|--------------------|--------------------|-----------------------------|------------------------|
| $\otimes$ |                          | 3,5 x 40         | Automati           | ic feeding         | P-4 T-4 E-3 F-1             | NB                     |
| Cabinet   |                          |                  | 350                | 300                |                             |                        |
| 40 /60    | Kobra AF+1<br>(Oil-Free) |                  | Manual             | feeding            |                             |                        |
| 250 W     |                          |                  | 10/12              | 9/11               |                             |                        |