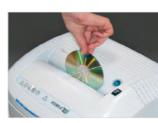

## MAIN FEATURES

Straight-cut shredder. A shredding capacity of up to 19 sheets at a time makes it convenient and easy to operate. Shreds CDs, DVDs and credit cards by inserting them into the wide and convenient throat. Low noise motor is featuring 24 hour continuous duty operations without overheatings or duty cycles. Carbon hardened cutting knives unaffected by staples and clips.

Shreds up to 19 sheets of paper at a time by inserting them into the wide and convenient throat.

Shreds CDs, DVDs and credit cards by inserting them into the wide and convenient throat.

ECO-FRIENDLY REMOVABLE BIN