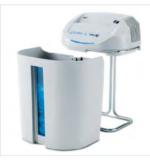

Equipped with the Energy Smart System with efficient optically illuminated indicator for power saving stand-by mode and environmental protection. Removable waste bin for easy emptying with a front transparent window indicating the level of the shredded paper; does not require plastic bags.

Easy emptying operations: removable waste bin that does not require lifting the cutting head. No need of plastic bag.