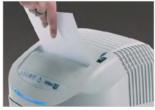

Shreds up to 19 sheets of paper at a time by inserting them into the wide and convenient throat.

Shreds CDs, DVDs and credit cards by inserting them into the wide and convenient throat.

ECO-FRIENDLY REMOVABLE BIN