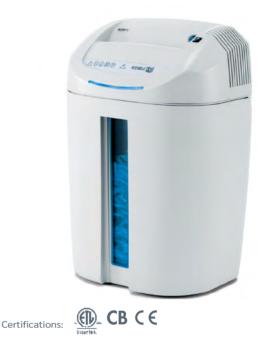

## MAIN FEATURES

Straight-cut shredder. A shredding capacity of up to 19 sheets at a time makes it convenient and easy to operate. Shreds CDs, DVDs and credit cards by inserting them into the wide and convenient throat. Low noise motor is featuring 24 hour continuous duty operations without overheatings or duty cycles. Carbon hardened cutting knives unaffected by staples and clips.

Equipped with the Energy Smart System with efficient optically illuminated indicator for power saving stand-by mode and environmental protection. Removable waste bin for easy emptying with a front transparent window indicating the level of the shredded paper; does not require plastic bags.