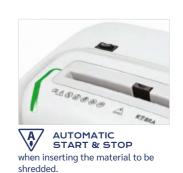

- Carbon hardened steel cutting knives, accepts staples and metal clips
- Zero consumption in stand-by mode
- Convenient entry opening for easy feeding of paper and credit cards, handy and quiet
- Start & Stop: automatic start and stop when inserting the material to be shredded
- Safety Stop: automatically stops during emptying of waste bin
- Eco-Friendly: does not require plastic bags
- LED illuminated front window to check the shred level