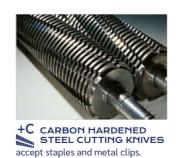

- Carbon hardened steel cutting knives, accepts staples and metal clips
- Zero consumption in stand-by mode
- Convenient entry opening for easy feeding of paper and credit cards, handy and quiet
- Start & Stop: automatic start and stop when inserting the material to be shredded
- Safety Stop: automatically stops during emptying of waste bin
- Eco-Friendly: does not require plastic bags
- LED illuminated front window to check the shred level