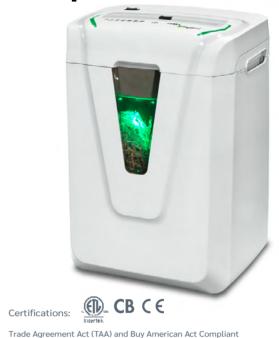

## KOBRA HYBRID-S

9.2 inch

## PERSONAL AND DESKSIDE SHREDDER WITH HYBRID POWER MANAGEMENT SYSTEM

P-4 T-4 E-3 F-1

up to 14 sheets

8 gal

8 ft/min

55 dB(A)

1/2 HP

20 lb

## MAIN FEATURES

Dimensions (WxDxH):

Throat width:

Security level

Paper capacity\*

(sheets at a time):

ISO/IEC 21964 (DIN 66399):

Shreddable materials: