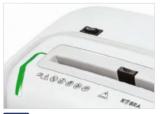

A reliable and durable mechanism with a 24 hour continuous duty motor offers unparalleled performance along with the most attractive design and LED technology.

- **Exclusive Hybrid Technology** utilizes stored energy for saving power
- 24 hour continuous duty: continuous duty motor without overheating and duty cycles
- Carbon hardened steel cutting knives, accepts staples and metal clips
- Zero consumption in stand-by mode
- Convenient entry opening for easy feeding of paper and credit cards, handy and quiet
- Start & Stop: automatic start and stop when inserting the material to be shredded
- Safety Stop: automatically stops during emptying of waste bin
- Eco-Friendly: does not require plastic bags
- Front window to check the shred level