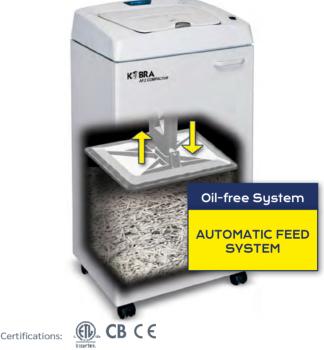

- Large Auto-feed paper tray: up to 400 sheets
- Special automatic Auto-feed System for walk-away fast shredding
- Integrated Automatic Compactor to reduce the volume of shredded paper by 4 times to optimize bin capacity and avoid frequent emptyings of the bag. Compacting paper increases shredding security of one level.
- Oil-free System: no need of lubrication and maintenance of cutting knives
- Continuous duty shredding: 24 hour countinuous duty motor without overheating and duyty cycles
- Super Potential Power System: heavy duty chain drive system with metal gears
- Carbon hardened steel cutting knives accepting staples and metal clips in manual feed only
- Energy Smart® System: automatic power saving stand-by mode just after 12 seconds of non-operation
- Start & Stop: automatic start and stop through electronic eyes
- Safety Stop: automatic stop with light signal for bag full and/or open door
- Automatic Reverse System in case of jamming

Motor thermal protection. Continuous duty motors, no overheating and no duty cycles.

Heavy duty chain drive with steel gears which offer reliability and resistance to wear.

It reduces the volume of shredded paper by 4 times to optimize bag capacity.