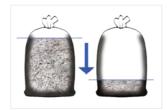

Up to 400 sheets paper tray for autofeed system, a separate entry on the lid allows manual feed shredding.