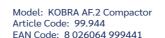

## MAIN FEATURES

KOBRA AF.2 Auto-Feed/Auto-Compact shredder is the most innovative and fastest automatic shredder available in the global market: the special paper Compacting System optimizes bag capacity and avoids frequent emptyings, increasing by 4 times - from 40 to 160 gallons - the size of the cabinet and its shredding speed allows walk-away fast shredding of documents. KOBRA AF.2 features a large paper tray for up to 400 sheets and a separate entry for manual feed shredding.

The KOBRA AF.2 Auto-Feed/Auto-Compact shredder is equipped with a continuous duty motor without overheatings, a sturdy chain and metal gear driving system for the highest durability and reliability and a special Oil-free System. The patented Energy Smart System turns in power saving stand-by mode in just 12 seconds.

- Large Auto-feed paper tray: up to 400 sheets
- Special automatic Auto-feed System for walk-away fast shredding
- Integrated Automatic Compactor to reduce the volume of shredded paper by 4 times to optimize bin capacity and avoid frequent emptyings of the bag. Compacting paper increases shredding security of one level.
- Oil-free System: no need of lubrication and maintenance of cutting knives
- Continuous duty shredding: 24 hour countinuous duty motor without overheating and duyty cycles
- Super Potential Power System: heavy duty chain drive system with metal gears
- Carbon hardened steel cutting knives accepting staples and metal clips in manual feed only
- Energy Smart® System: automatic power saving stand-by mode just after 12 seconds of non-operation
- Start & Stop: automatic start and stop through electronic eyes
- Safety Stop: automatic stop with light signal for bag full and/or open door
- Automatic Reverse System in case of jamming