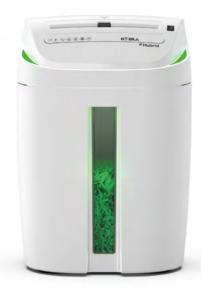

## MAIN FEATURES

**KOBRA C4-HYBRID** is an innovative document shredder with a modern design, **equipped with the latest technology Hybrid Power Management System that allows up to 15% of shredding through the stored energy.** This exclusive technology enables operation through the use of stored energy and automatic disconnection from the main power supply for zero power consumption when shredding is about to be completed.

**KOBRA C4-HYBRID** can shred up to 17 sheets of paper at a time, CDs/DVDs and credit cards. Reliable and durable mechanisms with **high-efficiency 24-hour continuous duty motor** with no overheating, **hardened steel knives** - unaffected by staples and clips - ensure unparalleled performance, along with the most attractive design and LED technology.

The convenient 10.5 gal container can be removed without lifting the cutting head, it has a transparent illuminated front window to check the shred level and does not require plastic bags. A Safety Stop device detects the bin extraction and automatically stops the cutting unit.