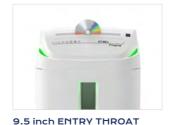

## PERSONAL AND DESKSIDE SHREDDER WITH HYBRID POWER MANAGEMENT SYSTEM

| Throat width: | 9.5 inch |  |
|---------------|----------|--|

| Throat width:                                | 9.5 inch                                                                                                                  |  |
|----------------------------------------------|---------------------------------------------------------------------------------------------------------------------------|--|
| Shred size:                                  | 1/8 x 1 5/8 inch cross cut                                                                                                |  |
| Security level<br>ISO/IEC 21964 (DIN 66399): | P-4 O-3 T-4 E-3 F-1                                                                                                       |  |
| Paper capacity* (sheets at a time):          | up to 17 sheets                                                                                                           |  |
| Shreddable materials:                        | Paper, CD/DVD, Credit cards, Credit cards with chip, Micro-films and Foils                                                |  |
| Waste bin volume:                            | 10.5 gal                                                                                                                  |  |
| Speed:                                       | 8 ft/min                                                                                                                  |  |
| Noise level:                                 | 55 dB(A)                                                                                                                  |  |
| Voltage:                                     | 115 Volt / 60 Hz                                                                                                          |  |
| Power:                                       | ½ HP High efficiency motor<br>24-hour continuous duty                                                                     |  |
| Dimensions (WxDxH):                          | 15.6 x 12 x 23.6 inch                                                                                                     |  |
| Weight:                                      | 26 lb                                                                                                                     |  |
| Datasheet n.154 rev.3                        | * Capacity varies based on supply power, weight, quality and grain of paper, operating temperature and blade lubrication. |  |