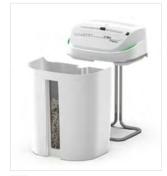

The convenient 10.5 gal container can be removed without lifting the cutting head, it has a transparent illuminated front window to check the shred level and does not require plastic bags. A Safety Stop device detects the bin extraction and automatically stops the cutting unit.

Removable waste bin, does not require lifting of the cutting head. Does not require plastic bags.