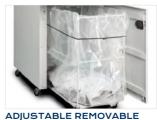

## MAIN FEATURES

High performance conveyor belt industrial shredder, designed for large shredding throughput and continuous shredding operations. Touch screen: all controls are activated by simply touching the panel. KOBRA 430 TS C2 AO can shred up to 65 sheets at a time, CD/ DVD/Credit cards. Equipped with 24-hour continuous duty powerful motor without overheating and duty cycles. Carbon hardened cutting knives unaffected by staples and clips. Clear and strong see-through guards on both sides of the KOBRA 430 TS C2 AO gives the operator a complete and safe view of the shredding operation area. Integrated Automatic Oiler: it eliminates the need to manually lubricate the cutting knives for maximum cutting and power consumption efficiency. Adjustable removable trolley accomodating one bag of 124 gallons or two bags of 64 gallons.

- Electric conveyor belt: convenient conveyor belt for easy feeding of material to shred
- Super Potential Power Unit: heavy duty chain drive system with steel gears
- Continuous duty shredding: 24 hour continuous duty powerful motor without overheating and duty cycles
- Carbon hardened cutting knives unaffected by staples and clips
- Touch screen panel: just touch the controls to activate the machine functions
- Safety stop: automatically stops when the waste container is full or when the cabinet door is open
- Automatic reverse in case of jamming
- Automatic oiler: integrated automatic oiling system to lubricate the cutting knives
- Sturdy and large volume steel cabinet, mounted on casters
- Adjustable removable trolley accommodating one bag of 124 gallons or two bags of 64 gallons

accomodating one bag of 124 gallons or two bags of 64 gallons.