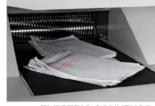

- Electric conveyor belt: convenient conveyor belt for easy feeding of material to shred
- Super Potential Power Unit: heavy duty chain drive system with steel gears
- Continuous duty shredding: 24 hour continuous duty powerful motor without overheating and duty cycles
- Carbon hardened cutting knives unaffected by staples and clips
- Touch screen panel: just touch the controls to activate the machine functions
- Safety stop: automatically stops when the waste container is full or when the cabinet door is open
- Automatic reverse in case of jamming
- Automatic oiler: integrated automatic oiling system to lubricate the cutting knives
- Sturdy and large volume steel cabinet, mounted on casters
- Adjustable removable trolley accommodating one bag of 124 gallons or two bags of 64 gallons

Convenient conveyor belt for easy feeding of material to shred.

Just touch the controls to activate the machine functions.

It eliminates the need to manually

lubricate the unit, ensuring maximum reliability, efficiency and capacity.