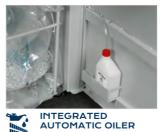

## MAIN FEATURES

High performance conveyor belt industrial shredder, designed for large shredding throughput and continuous shredding operations. Touch screen: all controls are activated by simply touching the panel. KOBRA 430 TS C2 AO can shred up to 65 sheets at a time, CD/ DVD/Credit cards. Equipped with 24-hour continuous duty powerful motor without overheating and duty cycles. Carbon hardened cutting knives unaffected by staples and clips. Clear and strong see-through guards on both sides of the KOBRA 430 TS C2 AO gives the operator a complete and safe view of the shredding operation area. Integrated Automatic Oiler: it eliminates the need to manually lubricate the cutting knives for maximum cutting and power consumption efficiency. Adjustable removable trolley accomodating one bag of 124 gallons or two bags of 64 gallons.

- Electric conveyor belt: convenient conveyor belt for easy feeding of material to shred
- Super Potential Power Unit: heavy duty chain drive system with steel gears
- Continuous duty shredding: 24 hour continuous duty powerful motor without overheating and duty cycles
- Carbon hardened cutting knives unaffected by staples and clips
- Touch screen panel: just touch the controls to activate the machine functions
- Safety stop: automatically stops when the waste container is full or when the cabinet door is open
- Automatic reverse in case of jamming
- Automatic oiler: integrated automatic oiling system to lubricate the cutting knives
- Sturdy and large volume steel cabinet, mounted on casters
- Adjustable removable trolley accommodating one bag of 124 gallons or two bags of 64 gallons

Convenient conveyor belt for easy feeding of material to shred.

Just touch the controls to activate the machine functions.

It eliminates the need to manually

lubricate the unit, ensuring maximum reliability, efficiency and capacity.