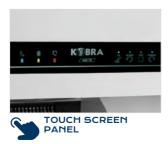

## MAIN FEATURES

High performance conveyor belt industrial shredder, designed for large shredding throughput and continuous shredding operations. Touch screen: all controls are activated by simply touching the panel. KOBRA 430 TS C2 AO can shred up to 65 sheets at a time, CD/ DVD/Credit cards. Equipped with 24-hour continuous duty powerful motor without overheating and duty cycles. Carbon hardened cutting knives unaffected by staples and clips. Clear and strong see-through guards on both sides of the KOBRA 430 TS C2 AO gives the operator a complete and safe view of the shredding operation area. Integrated Automatic Oiler: it eliminates the need to manually lubricate the cutting knives for maximum cutting and power consumption efficiency. Adjustable removable trolley accomodating one bag of 124 gallons or two bags of 64 gallons.

- Electric conveyor belt: convenient conveyor belt for easy feeding of material to shred
- Super Potential Power Unit: heavy duty chain drive system with steel gears
- Continuous duty shredding: 24 hour continuous duty powerful motor without overheating and duty cycles
- Carbon hardened cutting knives unaffected by staples and clips
- Touch screen panel: just touch the controls to activate the machine functions
- Safety stop: automatically stops when the waste container is full or when the cabinet door is open
- Automatic reverse in case of jamming
- Automatic oiler: integrated automatic oiling system to lubricate the cutting knives
- Sturdy and large volume steel cabinet, mounted on casters
- Adjustable removable trolley accommodating one bag of 124 gallons or two bags of 64 gallons

Convenient conveyor belt for easy feeding of material to shred.

Just touch the controls to activate the machine functions.

It eliminates the need to manually

lubricate the unit, ensuring maximum reliability, efficiency and capacity.