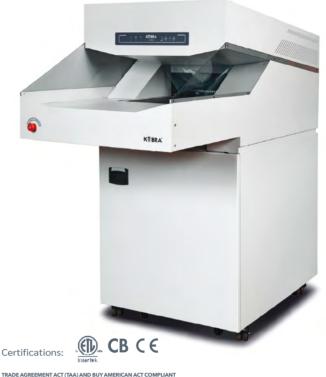

## KOBRA 430 TS C2 AO

## PROFESSIONAL TOUCH SCREEN SHREDDER WITH CONVEYOR BELT - INDUSTRIAL USE

| Throat width:                               | 17.2 inches                                                                                                                                                                              |
|---------------------------------------------|------------------------------------------------------------------------------------------------------------------------------------------------------------------------------------------|
| Shred size:                                 | 3/32 x 5/8 inch cross cut                                                                                                                                                                |
| Security level<br>ISO/IEC 21964 (DIN 66399) | <sub>):</sub> P-5 O-4 T-5 E-4                                                                                                                                                            |
| Paper capacity*:                            | up to 55 sheets                                                                                                                                                                          |
| Shreddable materials:                       | Paper, CD/DVD, Blu-ray, Floppy-disks, Credit cards,<br>Credit cards with chip, USB pen drive                                                                                             |
| Waste bag volume:                           | 124 gallon                                                                                                                                                                               |
| Speed**:                                    | 50 ft/min — Shredding output: up to 330 lbs/hour                                                                                                                                         |
| Noise level:                                | 60 dB(A)                                                                                                                                                                                 |
| Voltage:                                    | 208 Volt / 30 Amps 3 phases                                                                                                                                                              |
| Power:                                      | 5.4 HP                                                                                                                                                                                   |
| Dimensions (WxDxH):                         | 32 x 64 x 67 inch                                                                                                                                                                        |
| Weight:                                     | 1060 lbs                                                                                                                                                                                 |
| Datasheet n.141 rev.4                       | * Capacity varies based on supply power, weight, quality and grain of paper, operating temperature and blade lubrication.  ** Speed calculated at 60 Hz as knife outside diameter x rpm. |

## MAIN FEATURES

High performance conveyor belt industrial shredder, designed for large shredding throughput and continuous shredding operations. Touch screen: all controls are activated by simply touching the panel. KOBRA 430 TS C2 AO can shred up to 65 sheets at a time, CD/ DVD/Credit cards. Equipped with 24-hour continuous duty powerful motor without overheating and duty cycles. Carbon hardened cutting knives unaffected by staples and clips. Clear and strong see-through guards on both sides of the KOBRA 430 TS C2 AO gives the operator a complete and safe view of the shredding operation area. Integrated Automatic Oiler: it eliminates the need to manually lubricate the cutting knives for maximum cutting and power consumption efficiency. Adjustable removable trolley accomodating one bag of 124 gallons or two bags of 64 gallons.