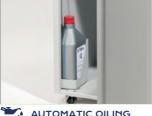

Delivered with a built-in integrated Automatic Oiling System that eliminates the need to manually lubricate the unit and ensures maximum reliability, efficiency and capacity. Kobra 300.1 HS can shred a paper sheet in about 10.000 microchips which become absolutely unreadable even if special electronic optical microscopes are used. Energy Smart System for the environmental protection and energy cost saving.

- Super Potential Power Unit: heavy duty chain drive system with steel gears
- Continuous duty shredding: 24 hour continuous duty motor without overheating and duty cycles
- Carbon hardened steel cutting knives
- Energy Smart System: the machine goes into power saving stand-by mode after just 8 seconds of non-operation
- Automatic Oiling System: automatically lubricates the cutting knives during the shredding operation
- Start & Stop: automatic start and stop through electronic eyes with stand-by function
- **Safety Stop:** automatically stops at open door and/or full waste bin
- Automatic Reverse System in case of jamming
- Convenient high volume 40 gallon waste bag, attractive cabinet mounted on casters

duty motor, no overheating and no duty cycles.

Automatically lubricates the cutting knives during the shredding operation.

Easy to operate On/Off/Reverse switch with LED signal for bag full and/or open door.