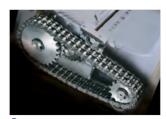

- Super Potential Power Unit: heavy duty chain drive system with steel gears
- Continuous duty shredding: 24 hour continuous duty motor without overheating and duty cycles
- Carbon hardened steel cutting knives
- Energy Smart System: the machine goes into power saving stand-by mode after just 8 seconds of non-operation
- Automatic Oiling System: automatically lubricates the cutting knives during the shredding operation
- Start & Stop: automatic start and stop through electronic eyes with stand-by function
- **Safety Stop:** automatically stops at open door and/or full waste bin
- Automatic Reverse System in case of jamming
- Convenient high volume 40 gallon waste bag, attractive cabinet mounted on casters

SUPER POTENTIAL POWER UNIT Heavy duty chain drive with steel gears which offer reliability and resistance to wear.