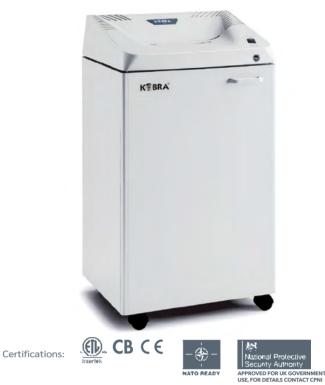

## MAIN FEATURES

High security shredder suitable to shred "Classified" and "Top Secret" documents. Equipped with heavy duty chain drive system and metal gears. High precision design of carbon hardened steel cutting knives allows high shred loads with low power consumption. Motor thermal protection: 24 hour continuous duty motor without overheating.

- Super Potential Power Unit: heavy duty chain drive system with steel gears
- Continuous duty shredding: 24 hour continuous duty motor without overheating and duty cycles
- Carbon hardened steel cutting knives
- Energy Smart System: the machine goes into power saving stand-by mode after just 8 seconds of non-operation
- Automatic Oiling System: automatically lubricates the cutting knives during the shredding operation
- Start & Stop: automatic start and stop through electronic eyes with stand-by function
- **Safety Stop:** automatically stops at open door and/or full waste bin
- Automatic Reverse System in case of jamming
- Convenient high volume 40 gallon waste bag, attractive cabinet mounted on casters