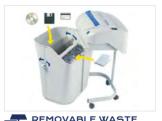

Kobra 240 SS4 can shred up to 26 sheets at a time, CDs/DVDs, credit cards and floppy-disks. Energy Smart System with optical illuminated indicators for power saving stand-by mode and environmental protection. Equipped with a removable waste bin for easy empty operations, does not require lifting of the cutting head.

- Super Potential Power Unit: heavy duty chain drive system with steel gears
- Continuous duty shredding: 24 hour continuous duty motor without overheating and duty cycles. Motor thermal protection.
- Carbon hardened steel cutting knives unaffected by staples and clips
- Energy Smart System: power saving stand-by mode with optical illuminated indicators
- Oil-free System: no need of lubrication and maintenance of cutting knives
- Start & Stop: automatic start and stop through electronic eyes with stand-by function
- Safety Stop: automatically stops at bin removal
- Removable waste bin for easy empty operations: does not require lifting the cutting head. Equipped with a mechanism to separate shredded paper from plastic shreds.
- Eco-friendly: does not require plastic bags.

ENERGY SMART

Optical illuminated indicators for power saving stand-by mode.

for easy empty operations: does not require lifting the cutting head. Equipped with a mechanism to separate shredded paper from plastic shreds.