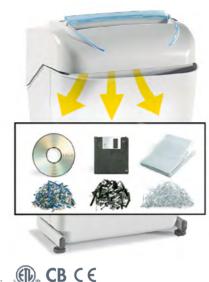

Kobra 240 SS4 can shred up to 26 sheets at a time, CDs/DVDs, credit cards and floppy-disks. Energy Smart System with optical illuminated indicators for power saving stand-by mode and environmental protection. Equipped with a removable waste bin for easy empty operations, does not require lifting of the cutting head.