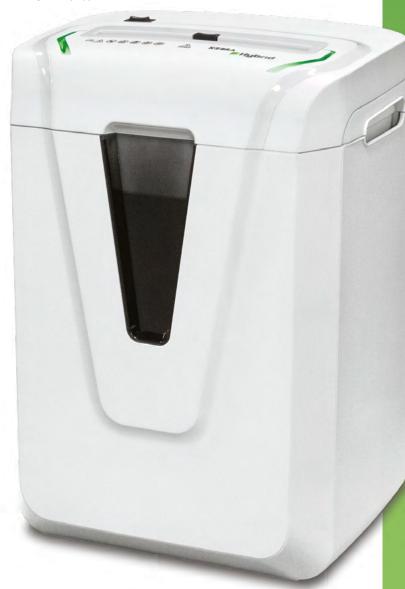

**DIMENSIONS** (WxDxH): 14.5x10x19.7 in

WEIGHT: 20 lbs

24 hour continuous duty operation

**Cross Cut** 1/8 x 1 5/8 in P-4 Security Level

**Automatic** start & stop

Shreds up to 14 sheets at a time and credit cards (see model specifications)

9.2 in throat width

8 gal waste bin

| Model    | Article<br>Code | Sheet<br>Capacity | Shred Size<br>inches     | Security<br>Level<br>ISO/IEC 21964<br>(DIN 66399) | Shreddable<br>Materials      |
|----------|-----------------|-------------------|--------------------------|---------------------------------------------------|------------------------------|
| HYBRID   | 99.941          | up to 9           | cross cut<br>1/8 x 1 5/8 | P-4 T-4<br>E-3 F-1                                | Paper, Credit<br>cards, Film |
| HYBRID-S | 99.942          | up to 14          | cross cut<br>1/8 x 1 5/8 | P-4 T-4<br>E-3 F-1                                | Paper, Credit<br>cards, Film |