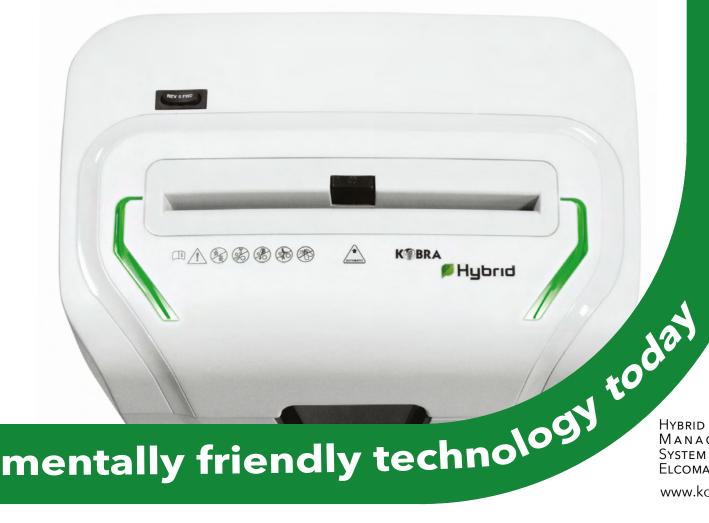

**EXCLUSIVE HYBRID TECHNOLOGY:** utilizes stored energy for power saving

24 HOUR CONTINUOUS DUTY OPERATION without overheating

**CUTTING KNIVES:** carbon hardened steel, accept staples and metal clips

START & STOP: automatic start and stop

SAFETY STOP: automatically stops during emptying of waste bin

**ECO-FRIENDLY:** does not require plastic bags

**CONVENIENT:** entry opening for easy feeding of paper and credit cards FRONT WINDOW: transparent front window to check the shreds level

**DIMENSIONS** (WxDxH): 14.5x10x19.7 in

WEIGHT: 20 lbs

24 hour continuous duty operation

**Cross Cut** 1/8 x 1 5/8 in P-4 Security Level

**Automatic** start & stop

Shreds up to 14 sheets at a time and credit cards (see model specifications)

Experience tomorrow's environ

HYBRID POWER MANAGEMENT **S**YSTEM

SHREDS UP TO 15% **OF DOCUMENTS** USING STORED ENERGY

Hybrid technology utilizes energy stored during each shredding cycle, disconnecting the machine from power supply.