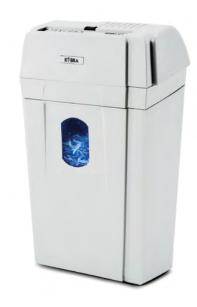

## PERSONAL AND DESKSIDE SHREDDER

Manufacturer: **ELCOMAN** srl **KOBRA** Model: KOBRA C1 Article Code: 99.320 EAN Code: 8 026064 993203

| Throat width:                                | 230 mm                                                                                                                    |
|----------------------------------------------|---------------------------------------------------------------------------------------------------------------------------|
| Shred size:                                  | 3,5 x 40 mm cross cut                                                                                                     |
| Security level<br>ISO/IEC 21964 (DIN 66399): | P-4 T-4 E-3 F-1                                                                                                           |
| Paper capacity* (sheets at a time):          | 8-9 sheets (A4 70gr) / 7-8 sheets (A4 80gr)                                                                               |
| Shreddable materials:                        | Paper, Credit cards, Credit cards with chip, Films                                                                        |
| Waste bin volume:                            | 18 litres                                                                                                                 |
| Speed:                                       | 0,035 m/sec                                                                                                               |
| Noise level:                                 | 52-55 dB(A)                                                                                                               |
| Voltage:                                     | 230 Volt                                                                                                                  |
| Power:                                       | 170 Watt                                                                                                                  |
| Dimensions (WxDxH):                          | 34 x 20 x 50 cm                                                                                                           |
| Weight:                                      | 7 Kg                                                                                                                      |
| Datasheet n.07 rev.2                         | * Capacity varies based on supply power, weight, quality and grain of paper, operating temperature and blade lubrication. |

## MAIN FEATURES

Cross cut shredder. Kobra C1 is the entry level model of the KOBRA Classic line, but offers great performances and reliability, in order to meet personal and office shredding needs. Kobra C1 has been designed with mechanical solutions, that are appositely free from electronic components.

The result is a compact design shredder, equipped with improved and innovative mechanics, able to resist even to the heaviest use with unmatchable reliability. A shredding capacity of up to 9 sheets at a time and credit cards makes it convenient and easy to operate.