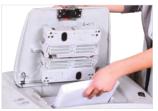

- Large Auto-feed paper tray: up to 400 sheets
- Special automatic Auto-feed System for walk-away fast shredding
- Integrated Automatic Compactor to reduce the volume of shredded paper by 4 times to optimize bin capacity and avoid frequent emptyings of the bag. Compacting paper increases shredding security of one level.
- Oil-free System: no need of lubrication and maintenance of cutting knives
- Continuous duty shredding: 24 hour countinuous duty motor without overheating and duyty cycles
- Super Potential Power System: heavy duty chain drive system with metal gears
- Carbon hardened steel cutting knives accepting staples and metal clips in manual feed only
- Energy Smart® System: automatic power saving stand-by mode just after 12 seconds of non-operation
- Start & Stop: automatic start and stop through electronic eyes
- Safety Stop: automatic stop with light signal for bag full and/or open door
- Automatic Reverse System in case of jamming

Up to 400 sheets paper tray for autofeed system, a separate entry on the lid allows manual feed shredding