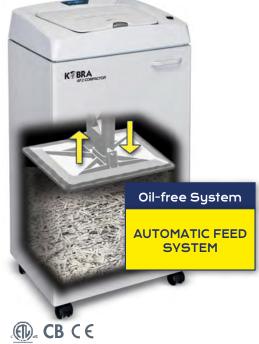

## **KOBRA AF.2 Compactor**

PROFESSIONAL AUTO-FEED / AUTO-COMPACT **SHREDDER** 

Manufacturer: **ELCOMAN** srl Brand: **KOBRA** 

Model: KOBRA AF.2 Compactor

Article Code: 99.944 EAN Code: 8 026064 999441

| Throat width:                                | 260 mm                                                                                                                                                                                                     |
|----------------------------------------------|------------------------------------------------------------------------------------------------------------------------------------------------------------------------------------------------------------|
| Shred size:                                  | 3,9 x 40 mm cross cut                                                                                                                                                                                      |
| Security level<br>ISO/IEC 21964 (DIN 66399): | P-4 T-4 E-3 F-1                                                                                                                                                                                            |
| Paper capacity* automatic feeder:            | 400 sheets (A4 70 gr) / 350 sheets (A4 80 gr)                                                                                                                                                              |
| Paper capacity*<br>manual feeding:           | 10-12 sheets (A4 70 gr) / 9-11 sheets (A4 80 gr)                                                                                                                                                           |
| Shreddable materials:                        | Paper, Credit cards, Films                                                                                                                                                                                 |
| Waste bag volume:                            | 150 liters with a reduction of the shredded paper by 4 times** the bag capacity reaches about 600 liters                                                                                                   |
| Noise level:                                 | 58 dB(A)                                                                                                                                                                                                   |
| Voltage:                                     | 230 Volt                                                                                                                                                                                                   |
| Power:                                       | 1000 Watt                                                                                                                                                                                                  |
| Dimensions (WxDxH):                          | 53 x 43 x 109 cm                                                                                                                                                                                           |
| Weight:                                      | 64 Kg                                                                                                                                                                                                      |
| Datasheet n.142 rev.2                        | * Capacity varies based on supply power, weight, quality and grain of paper, operating temperature and blade lubrication.  ** Compression rate varies on weight of paper and on Manual/Autofeed shredding. |

## MAIN FEATURES

KOBRA AF.2 Auto-Feed/Auto-Compact shredder is the most innovative and fastest automatic shredder available in the global market: the special paper Compacting System optimizes bag capacity and avoids frequent emptyings, increasing by 4 times - from 150 to 600 liters - the size of the cabinet and its shredding speed allows walk-away shredding of documents. KOBRA AF.2 features a large paper tray for up to 400 sheets and a separate entry for manual feed shredding.

The KOBRA AF.2 Auto-Feed/Auto-Compact shredder is equipped with a continuous duty motor without overheatings, a sturdy chain and metal gear driving system for the highest durability and reliability and a special Oil-free System. The patented Energy Smart System turns in power saving stand-by mode in just 12 seconds.

- Large Auto-feed paper tray: up to 400 sheets
- Special automatic Auto-feed System for walk-away fast shredding
- Integrated Automatic Compactor to reduce the volume of shredded paper by 4 times to optimize bin capacity and avoid frequent emptyings of the bag. Compacting paper increases shredding security of one level.
- Oil-free System: no need of lubrication and maintenance of cutting knives
- Continuous duty shredding: 24 hour countinuous duty motor without overheating and duyty cycles
- Super Potential Power System: heavy duty chain drive system with metal gears
- Carbon hardened steel cutting knives accepting staples and metal clips in manual feed only
- Energy Smart® System: automatic power saving stand-by mode just after 12 seconds of non-operation
- Start & Stop: automatic start and stop through electronic eyes
- Safety Stop: automatic stop with light signal for bag full and/or open door
- Automatic Reverse System in case of jamming