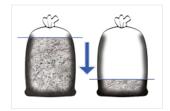

## MAIN FEATURES

KOBRA AF.2 Auto-Feed/Auto-Compact shredder is the most innovative and fastest automatic shredder available in the global market: the special paper Compacting System optimizes bag capacity and avoids frequent emptyings, increasing by 4 times - from 150 to 600 liters - the size of the cabinet and its shredding speed allows walk-away shredding of documents. KOBRA AF.2 features a large paper tray for up to 400 sheets and a separate entry for manual feed shredding.

Motor thermal protection. Continuous duty motors, no overheating and no duty cycles.

Heavy duty chain drive with steel gears which offer reliability and resistance to wear.

It reduces the volume of shredded paper by 4 times to optimize bag capacity.