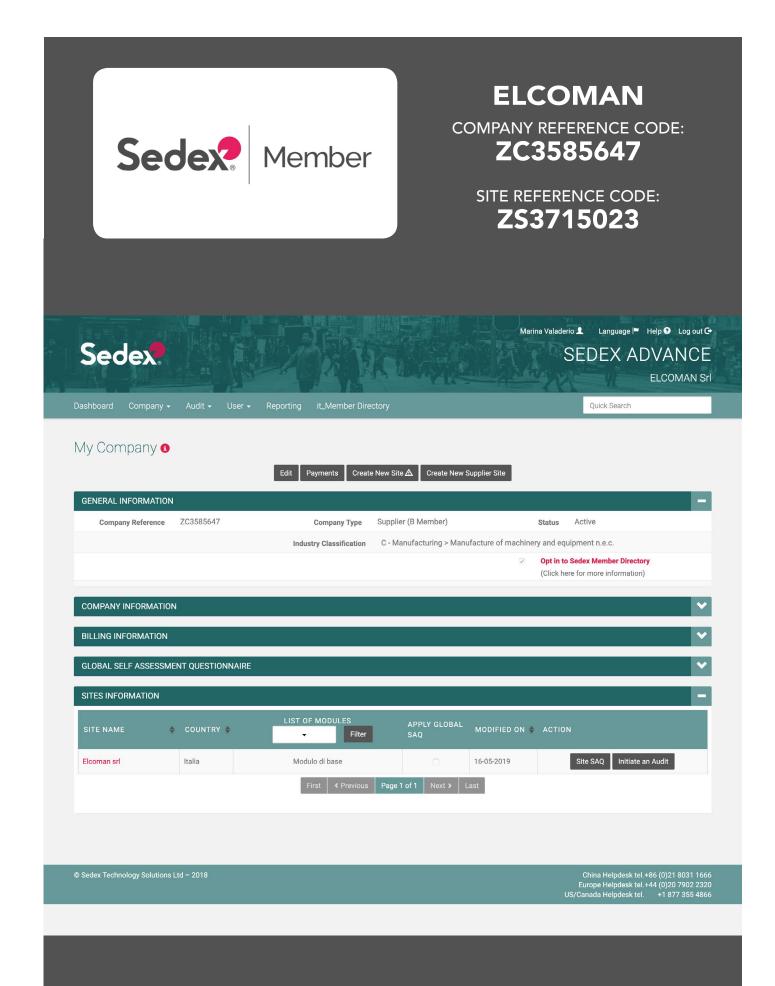

# ELCOMAN

COMPANY REFERENCE CODE: **ZC3585647** 

SITE REFERENCE CODE: **ZS3715023** 

SEDEX ADVANCE ELCOMAN Sri

Marina Valaderio 💄 🛛 Language 🏲 Help 😗 Log out 🕞

Quick Search

Dashboard Company - Audit - User - Reporting it\_Member Directo

### **GENERAL INFORMATION**

Company Reference:ZC3585647Site Reference:ZS3715023Company Type:Supplier (B Member)Status:ActiveIndustry Classification:Manufacture of machinery and equipment n.e.c.