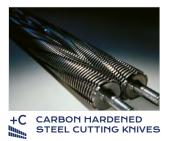

## MAIN FEATURES

High Security NSA Approved shredder suitable to shred "Classified" and "Top Secret" documents. High precision design of carbon hardened cutting knives allows high shred loads with low power consumption. Equipped with 24 hour continuous duty motor without overheating and duty cycles, heavy duty chain drive system with metal gears. Kobra HS-6 models can shred a sheet of paper in about 20.000 microchips which become absolutely unreadable even if special electronic optical microscopes are used. Energy Smart System and automatic disconnection from the mains for maximum power saving.

- Super Potential Power Unit: heavy duty chain drive system with steel gears
- Continuous duty shredding: 24 hour continuous duty motor without overheating and duty cycles
- Carbon hardened steel cutting knives
- Energy Smart® System: the machine goes into power saving stand-by mode after just 8 seconds of non-operation
- Automatic disconnection from the mains after 4 hours of non-operation, no need to switch off the shredder
- Start & Stop: automatic start and stop through electronic eyes
- Safety Stop: automatic stop at the door opening and/or full waste bag
- Automatic Reverse in case of jamming

Heavy duty chain drive with steel gears which offer reliability and resistance to wear.

No need to switch off the shredder: automatic disconnection from the mains after 4 hours of non-operation.

High precision design of carbon hardened cutting knives allows high shred loads with low power consumption.