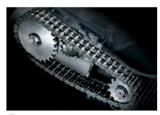

- Super Potential Power Unit: heavy duty chain drive system with steel gears
- Continuous duty shredding: 24 hour continuous duty motor without overheating and duty cycles
- Carbon hardened steel cutting knives
- Energy Smart® System: the machine goes into power saving stand-by mode after just 8 seconds of non-operation
- Automatic disconnection from the mains after 4 hours of non-operation, no need to switch off the shredder
- Start & Stop: automatic start and stop through electronic eyes
- Safety Stop: automatic stop at the door opening and/or full waste bag
- Automatic Reverse in case of jamming

Heavy duty chain drive with steel gears which offer reliability and resistance to wear.

No need to switch off the shredder: automatic disconnection from the mains after 4 hours of non-operation.

High precision design of carbon hardened cutting knives allows high shred loads with low power consumption.