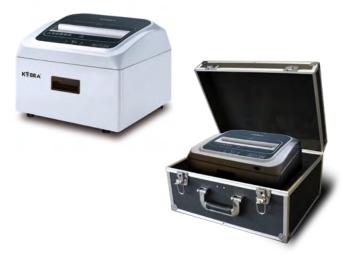

120 V / 60 Hz                                                                                            |
| Power:                                       | 460 Watt                                                                                                                  |
| Dimensions (WxDxH):                          | 39,5 x 36 x 28 cm                                                                                                         |
| Weight:                                      | 22 Kg                                                                                                                     |
| Datasheet n.148 rev.2                        | * Capacity varies based on supply power, weight, quality and grain of paper, operating temperature and blade lubrication. |













## MAIN FEATURES

High Security NSA Approved shredder suitable to shred "Classified" and "Top Secret" documents. High precision design of carbon hardened cutting knives allows high shred loads with low power consumption. Equipped with 24 hour continuous duty motor without overheating and duty cycles, heavy duty chain drive system with metal gears. Kobra HS-6 models can shred a sheet of paper in about 20.000 microchips which become absolutely unreadable even if special electronic optical microscopes are used. Energy Smart System and automatic disconnection from the mains for maximum power saving.

- Super Potential Power Unit: heavy duty chain drive system with steel gears
- Continuous duty shredding: 24 hour continuous duty motor without overheating and duty cycles
- Carbon har