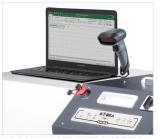

## OPTION

LOG MANAGEMENT SYSTEM: allows to scan and automatically store into a computer the barcode serial number of the device being shredded keeping track of day and hour.

Kobra HDD can be supplied, on request, with the NSA National Security Agency approved Hard Disk degausser, model name MAGPRO 100.