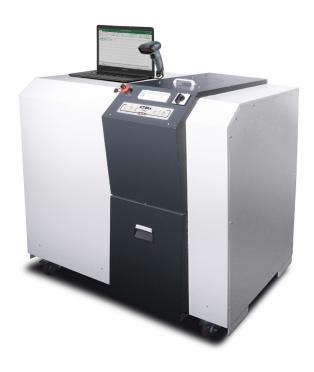

The new KOBRA HDD produces very low noise levels and continuous duty operation, destroying digital media devices with a shred dimension of 40 mm x random and making retrieval impossible; it can shred up to 280 3.5" hard drives per hour. KOBRA HDD offers the latest Touch Screen Technology, the most technologically advanced on the market today. Functions are activated by simply touching the panel. Also, illuminated optical indicators clearly show the current status of the machine.

#### **POWERFUL HARD DISK SHREDDER** The KOBRA HDD produces very low noise levels on a 24 hour continuous duty operation, destroying digital media devices with a shred dimension of 40 mm x random.

Convenient touch-screen panel with LED Feeding Control System.

## OPTION

LOG MANAGEMENT SYSTEM: allows to scan and automatically store into a computer the barcode serial number of the device being shredded keeping track of day and hour.

Kobra HDD can be supplied, on request, with the NSA National Security Agency approved Hard Disk degausser, model name MAGPRO 100.