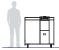

#### HARD DISK DRIVE (HDD) SHREDDER

Manufacturer: **ELCOMAN** srl KOBRA Brand: Model: HDD Article Code: 99.945

EAN Code: 8 026064 999458

| Throat width:                                | 127 x 30 mm                                                                                                                                                             |
|----------------------------------------------|-------------------------------------------------------------------------------------------------------------------------------------------------------------------------|
| Shred size:                                  | 40 mm x random cross cut                                                                                                                                                |
| Security level<br>ISO/IEC 21964 (DIN 66399): | T-1 E-2 H-3                                                                                                                                                             |
| Shreddable materials:                        | Hard Disk Drives (HDD), Solid State Drives (SSD), CDs/<br>DVDs, Blu-ray Optical Media, Credit and Identity Cards,<br>USB sticks, Solid State Devices (Phones and PDAs). |
| Waste bin capacity:                          | 40 liters                                                                                                                                                               |
| Rated Capacity*:<br>Cutting Speed**:         | 280 HDD/hour (3.5" drive)<br>30 mm/s                                                                                                                                    |
| Noise level:                                 | 50 dB(A)                                                                                                                                                                |
| Voltage:                                     | - Europe: 230V/50Hz up to 20 Amp.<br>- UK: 400-415V/50Hz three phases up to 20 Amp.                                                                                     |
| Power:                                       | 2600 Watt                                                                                                                                                               |
| Dimensions (WxDxH):                          | 120 x 84 x 123 cm                                                                                                                                                       |
| Net weight:                                  | 550 Kg                                                                                                                                                                  |
| Datasheet n.143 rev.5                        | * Capacity varies based on supply power, drive structure, operating temperature and blade lubrication.  ** Speed calculated at 60 Hz as knife outside diameter x rpm.   |