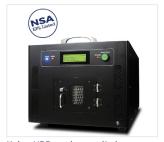

## OPTION

LOG MANAGEMENT SYSTEM: allows to scan and automatically store into a computer the barcode serial number of the device being shredded keeping track of day and hour.

Kobra HDD can be supplied, on request, with the NSA National Security Agency approved Hard Disk degausser, model name MAGPRO 100.