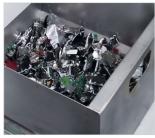

simply touching the panel. The special LED Feeding Control System allows the operator to monitor and control the load on cutting knives during bulk and continuous shredding.
- Exclusive shredding technology through high strength carbon grade steel cutting knives for extended durability
- Automatic Stop with light indicator for bag full
- Safety Stop in case of open door / bin removal
- Automatic Reverse in case of jamming
- Emergency stop switch: stops all machine functions immediately
- Easy to move thanks to heavy duty casters

#### **POWERFUL HARD DISK SHREDDER** The KOBRA HDD produces very low noise levels on a 24 hour continuous duty operation, destroying digital media devices with a shred dimension of 40 mm x random.



Convenient touch-screen panel with LED Feeding Control System.



Easy removal and emptying of waste container.

## OPTION



LOG MANAGEMENT SYSTEM: allows to scan and automatically store into a computer the barcode serial number of the device being shredded keeping track of day and hour.



Kobra HDD can be supplied, on request, with the NSA National Security Agency approved Hard Disk degausser, model name MAGPRO 100.