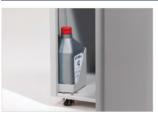

# **OPTIONALS AVAILABLE**

The Automatic Oiler eliminates the need to manually lubricate the unit. Not only does this protect the blades with anti-corrosive agents, but ensures maximum reliability, efficiency and capacity.