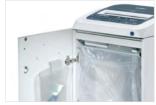

Two entry openings and two sets of cutting knives for the separate insertion and shredding of paper and CDs/DVDs/credit cards.

Two integrated and removable bins to separate shredded paper from plastic shreds.