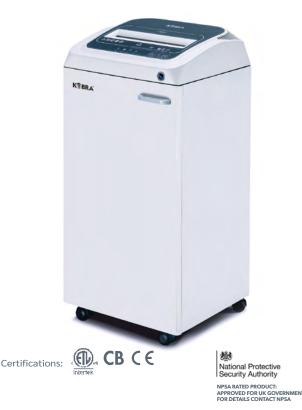

# **KOBRA 260 TS C2**

## PROFESSIONAL TOUCH SCREEN SHREDDER FOR MEDIUM SIZED OFFICES

Manufacturer: **ELCOMAN** srl Brand: **KOBRA** Model: KOBRA 260 TS C2 Article Code: 99.810 EAN Code: 8 026064 998109

| Throat width:                               | 260 mm                                                                                                                    |
|---------------------------------------------|---------------------------------------------------------------------------------------------------------------------------|
| Shred size:                                 | 1,9 x 15 mm cross cut                                                                                                     |
| Security level<br>ISO/IEC 21964 (DIN 66399) | P-5 T-5 E-4 F-2<br>0: O-1 T-2 E-2 (CD Cutting Unit)                                                                       |
| Paper capacity*:                            | 12-14 sheets (A4 70gr) / 10-12 sheets (A4 80gr)                                                                           |
| Shreddable materials:                       | Paper, Credit cards, Film<br>CD/DVD/Blu-ray disks, Credit cards (CD Cutting Unit)                                         |
| Waste bag volume:                           | 80 litres                                                                                                                 |
| Speed:                                      | 0,07 m/sec                                                                                                                |
| Noise level:                                | 54-55 dB(A)                                                                                                               |
| Voltage:                                    | 230 Volt                                                                                                                  |
| Power:                                      | 500 Watt (530 Watt for 110V/60Hz makets)                                                                                  |
| Dimensions (WxDxH):                         | 40 x 36 x 100 cm                                                                                                          |
| Net weight:                                 | 35 Kg                                                                                                                     |
| Datasheet n.95 rev.4                        | * Capacity varies based on supply power, weight, quality and grain of paper, operating temperature and blade lubrication. |

### MAIN FEATURES

Touch screen shredder, all controls are activated by simply touching the panel. Equipped with 24 hour continuous duty motor without overheating and duty cycles, two separate sets of cutting knives (one for paper and one for CDs/DVDs). Carbon hardened steel cutting knives unaffected by staples and clips. Energy Smart System and automatic disconnection from the mains for maximum power saving. Kobra 260 TS line shredders can shred transparent material too: keep your finger for 5 seconds on the Forward control and the machine works continuously for 30 seconds.

- Two separate set of cutting knives: CD/DVD dedicated cutting unit for optical media shredding
- Super Potential Power Unit: heavy duty chain drive system with steel gears
- Continuous duty shredding: 24 hour continuous duty motor without overheating and duty cycles
- Carbon hardened steel cutting knives unaffected by staples and clips
- Energy Smart System: the machine goes into power saving stand-by mode after just 8 seconds of non-operation
- Automatic disconnection from the mains after 4 hours of non-operation, no need to switch off the shredder
- Touch Screen Panel with LED indicators: just touch the controls to activate the machine functions
- Start & Stop: automatic start and stop through electronic eyes
- Safety Stop: automatic stop at the door opening and/or full waste bag
- Automatic Reverse in case of jamming
- 80 litre high volume cabinet mounted on casters. Easy to remove waste bag.