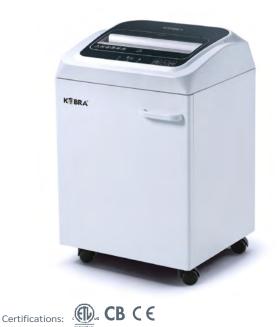

## **KOBRA 245 TS C4**

## PROFESSIONAL TOUCH SCREEN SHREDDER FOR SMALL SIZED OFFICES

Manufacturer: ELCOMAN srl KOBRA Brand: Model: KOBRA 245 TS C4 Article Code: 99.894 EAN Code: 8 026064 998949

| Throat width:                               | 245 mm                                                                                                                    |
|---------------------------------------------|---------------------------------------------------------------------------------------------------------------------------|
| Shred size:                                 | 3,9 x 40 mm cross cut                                                                                                     |
| Security level<br>ISO/IEC 21964 (DIN 66399) | : P-4 O-3 T-4 E-3 F-1                                                                                                     |
| Paper capacity*:                            | 21-23 sheets (A4 70 gr) / 16-18 sheets (A4 80 gr)                                                                         |
| Shreddable materials:                       | Paper, Credit cards, Credit cards with chip,<br>CDs/DVDs, Film                                                            |
| Waste bag volume:                           | 40 litres                                                                                                                 |
| Speed:                                      | 0,07 m/sec                                                                                                                |
| Noise level:                                | 54/55 dB(A)                                                                                                               |
| Voltage:                                    | 230 Volt                                                                                                                  |
| Power:                                      | 500 Watt (530 Watt for 110V/60Hz makets)                                                                                  |
| Dimensions (WxDxH):                         | 40 x 36 x 61 cm                                                                                                           |
| Weight:                                     | 27 Kg                                                                                                                     |
| Datasheet n.92 rev.4                        | * Capacity varies based on supply power, weight, quality and grain of paper, operating temperature and blade lubrication. |

- Super Potential Power Unit: heavy duty chain drive system with steel gears
- Continuous duty shredding: 24 hour continuous duty motor without overheating and duty cycles
- Carbon hardened steel cutting knives unaffected by staples and clips
- Energy Smart<sup>®</sup> System: the machine goes into power saving stand-by mode after just 8 seconds of non-operation
- Automatic disconnection from the mains after 4 hours of non-operation, no need to switch off the shredder
- Touch Screen Panel with LED indicators: just touch the controls to activate the machine functions
- Start & Stop: automatic start and stop through electronic eyes
- **Safety Stop:** automatic stop at the door opening and/or full waste bag
- Automatic Reverse in case of jamming
- 40 litre cabinet mounted on casters. Easy to remove waste bag.