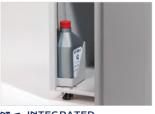

## OPTIONS AVAILABLE

INTEGRATED AUTOMATIC OILER

The Automatic Oiler eliminates the need to manually lubricate the unit. Not only does this protect the blades with anti-corrosive agents, but ensures maximum reliability, efficiency and capacity. Cross-cut shredders benefit most from this practical option.