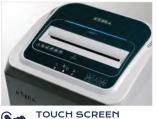

## MAIN FEATURES

Touch screen shredder, all controls are activated by simply touching the panel. Equipped with 24 hour continuous duty motor without overheating and duty cycles, heavy duty chain drive system with metal gears. Carbon hardened steel cutting knives unaffected by staples and clips. High precision design of cutting knives allows high shred loads with low power consumption. Energy Smart System and automatic disconnection from the mains for maximum power saving. Kobra 245 TS line shredders can shred transparent material too: keep your finger for 5 seconds on the Forward control and the machine works continuously for 30 seconds.

- Super Potential Power Unit: heavy duty chain drive system with steel gears
- Continuous duty shredding: 24 hour continuous duty motor without overheating and duty cycles
- Carbon hardened steel cutting knives unaffected by staples and clips
- Energy Smart<sup>®</sup> System: the machine goes into power saving stand-by mode after just 8 seconds of non-operation
- Automatic disconnection from the mains after 4 hours of non-operation, no need to switch off the shredder
- Touch Screen Panel with LED indicators: just touch the controls to activate the machine functions
- Start & Stop: automatic start and stop through electronic eyes
- **Safety Stop:** automatic stop at the door opening and/or full waste bag
- Automatic Reverse in case of jamming
- 40 litre cabinet mounted on casters. Easy to remove waste bag.

PANEL Just touch the controls to activate the machine functions.

0 SUPER POTENTIAL POWER SYSTEM

Heavy duty chain drive with steel gears which offer reliability and resistance to wear