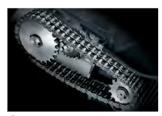

- Super Potential Power Unit: heavy duty chain drive system with steel gears
- Continuous duty shredding: 24 hour continuous duty motor without overheating and duty cycles
- Carbon hardened steel cutting knives unaffected by staples and clips
- Energy Smart<sup>®</sup> System: the machine goes into power saving stand-by mode after just 8 seconds of non-operation
- Automatic disconnection from the mains after 4 hours of non-operation, no need to switch off the shredder
- Touch Screen Panel with LED indicators: just touch the controls to activate the machine functions
- Start & Stop: automatic start and stop through electronic eyes
- **Safety Stop:** automatic stop at the door opening and/or full waste bag
- Automatic Reverse in case of jamming
- 40 litre cabinet mounted on casters. Easy to remove waste bag.

PANEL Just touch the controls to activate the machine functions.

0 SUPER POTENTIAL POWER SYSTEM

Heavy duty chain drive with steel gears which offer reliability and resistance to wear