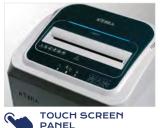

## MAIN FEATURES

Touch screen shredder, all controls are activated by simply touching the panel. Equipped with 24 hour continuous duty motor without overheating and duty cycles. Kobra 245 TS S4 can shred up to 27 sheets at a time. Carbon hardened steel cutting knives unaffected by staples and clips. High precision design of cutting knives allows high shred loads with low power consumption. Energy Smart System and automatic disconnection from the mains for maximum power saving. Kobra 245 TS line shredders can shred transparent material too: keep your finger for 5 seconds on the Forward control and the machine works continuously for 30 seconds.

- Super Potential Power Unit: heavy duty chain drive system with steel gears
- Continuous duty shredding: 24 hour continuous duty motor without overheating and duty cycles
- Carbon hardened steel cutting knives unaffected by staples and clips
- Energy Smart<sup>®</sup> System: the machine goes into power saving stand-by mode after just 8 seconds of non-operation
- Automatic disconnection from the mains after 4 hours on non-operation, no need to switch off the shredder
- Touch Screen Panel with LED indicators: just touch the controls to activate the machine functions
- Start & Stop: automatic start and stop through electronic eyes
- **Safety Stop:** automatic stop at the door opening and/or full waste bag
- Automatic Reverse in case of jamming
- 40 litre cabinet mounted on casters. Easy to remove waste bag.

Just touch the controls to activate the machine functions

DISCONNECTION FROM THE MAINS No longer any need to switch off the shredder before leaving the office

POWER SYSTEM

Heavy duty chain drive with steel gears which offer reliability and resistance to wear