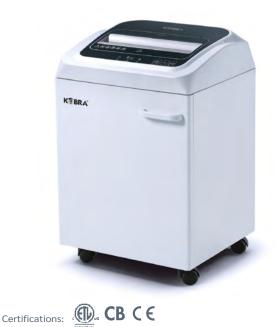

## **KOBRA 245 TS S4**

PROFESSIONAL TOUCH SCREEN SHREDDER FOR SMALL SIZED OFFICES

Manufacturer: ELCOMAN srl KOBRA Brand: Model: KOBRA 245 TS S4 Article Code: 99.891 EAN Code: 8 026064 998918

| Throat width:                               | 245 mm                                                                                                                       |
|---------------------------------------------|------------------------------------------------------------------------------------------------------------------------------|
| Shred size:                                 | 3,8 mm straight cut                                                                                                          |
| Security level<br>ISO/IEC 21964 (DIN 66399) | : P-2 O-2 T-2 E-2                                                                                                            |
| Paper capacity*:                            | 25-27 sheets (A4 70 gr) / 20-22 sheets (A4 80 gr)                                                                            |
| Shreddable materials:                       | Paper, Credit cards, Credit cards with chip,<br>CD/DVD, Floppy-disk                                                          |
| Waste bag volume:                           | 40 litres                                                                                                                    |
| Speed:                                      | 0,05 m/sec                                                                                                                   |
| Noise level:                                | 54-55 dB(A)                                                                                                                  |
| Voltage:                                    | 230 Volt                                                                                                                     |
| Power:                                      | 500 Watt (530 Watt for 110V/60Hz makets)                                                                                     |
| Dimensions (WxDxH):                         | 40 x 36 x 61 cm                                                                                                              |
| Weight:                                     | 24 Kg                                                                                                                        |
| Datasheet n.89 rev.3                        | * Capacity varies based on supply power, weight, quality and grain of<br>paper, operating temperature and blade lubrication. |

## MAIN FEATURES

Touch screen shredder, all controls are activated by simply touching the panel. Equipped with 24 hour continuous duty motor without overheating and duty cycles. Kobra 245 TS S4 can shred up to 27 sheets at a time. Carbon hardened steel cutting knives unaffected by staples and clips. High precision design of cutting knives allows high shred loads with low power consumption. Energy Smart System and automatic disconnection from the mains for maximum power saving. Kobra 245 TS line shredders can shred transparent material too: keep your finger for 5 seconds on the Forward control and the machine works continuously for 30 seconds.

- Super Potential Power Unit: heavy duty chain drive system with steel gears
- Continuous duty shredding: 24 hour continuous duty motor without overheating and duty cycles
- Carbon hardened steel cutting knives unaffected by staples and clips
- Energy Smart<sup>®</sup> System: the machine goes into power saving stand-by mode after just 8 seconds of non-operation
- Automatic disconnection from the mains after 4 hours on non-operation, no need to switch off the shredder
- Touch Screen Panel with LED indicators: just touch the controls to activate the machine functions
- Start & Stop: automatic start and stop through electronic eyes
- **Safety Stop:** automatic stop at the door opening and/or full waste bag
- Automatic Reverse in case of jamming
- 40 litre cabinet mounted on casters. Easy to remove waste bag.