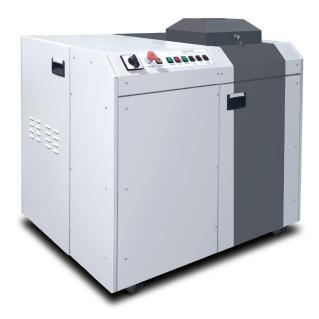

## KOBRA SSD Solid State Drive High Security Disintegrator

## Kobra SSD is a high security shredder equipped with an exclusive two stage of destruction system (High Security Model) capable of destroying Solid State Drives:

Solid State SIM Cards, Flash Drives, Circuit Boards, Enterprise Solid State Drives, Cell Phones, Tablets, USB Pen Drives, USB memory devices, flash memory IC chips, CPU chips with internal ROM and/or flash memory, CD/DVD/Blu-ray disks\*.

\* when mixed with other storage devices

- Exclusive shredding technology with two stages destruction system to pulverize solid state drives
- High efficiency motor can save a considerable electrical energy cost
- Kobra SSD has been approved by NSA and meets the requirements of NSA/CSS Specifications for Solid State Sevices destruction.
- Security Level: reaches and exceeds NSA/EPL 9-12 reducing shredded material in sandlike texture particles
- Special Hepa Air Filtration System: Kobra SSD is equipped with an integrated internal state-of-the-art HEPA air filtration system to ensure a clean, safe and comfortable operating environment.
- Easy access 240x25 mm feed port is designed with a safety brush covering the complete opening for safety and ease of feed operation.
- Lockable feed hopper cover prevents unauthorized access to the contents of the hopper once material is fed into the machine.
- Lighted indicator displays keep the operator informed of machine's operating status
- Safety Stop for bin access door, air filtration system, access door and feed hopper
- Emergency Stop Switch: stops immediatly all machine functions