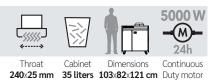

\* when mixed with other storage devices

- Exclusive shredding technology with two stages destruction system to pulverize solid state drives
- High efficiency motor can save a considerable electrical energy cost
- Kobra SSD has been approved by NSA and meets the requirements of NSA/CSS Specifications for Solid State Sevices destruction.
- Security Level: reaches and exceeds NSA/EPL 9-12 reducing shredded material in sandlike texture particles
- Special Hepa Air Filtration System: Kobra SSD is equipped with an integrated internal state-of-the-art HEPA air filtration system to ensure a clean, safe and comfortable operating environment.
- Easy access 240x25 mm feed port is designed with a safety brush covering the complete opening for safety and ease of feed operation.
- Lockable feed hopper cover prevents unauthorized access to the contents of the hopper once material is fed into the machine.
- Lighted indicator displays keep the operator informed of machine's operating status
- Safety Stop for bin access door, air filtration system, access door and feed hopper
- Emergency Stop Switch: stops immediatly all machine functions