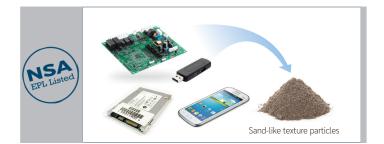

## Kobra SSD is a high security shredder equipped with an exclusive two stage of destruction system (High Security Model) capable of destroying Solid State Drives:

Solid State SIM Cards, Flash Drives, Circuit Boards, Enterprise Solid State Drives, Cell Phones, Tablets, USB Pen Drives, USB memory devices, flash memory IC chips, CPU chips with internal ROM and/or flash memory, CD/DVD/Blu-ray disks\*.

\* when mixed with other storage devices

- Exclusive shredding technology with two stages destruction system to pulverize solid state drives
- High efficiency motor can save a considerable electrical energy cost
- Kobra SSD has been approved by NSA and meets the requirements of NSA/CSS Specifications for Solid State Sevices destruction.
- Security Level: reaches and exceeds NSA/EPL 9-12 reducing shredded material in sandlike texture particles
- Special Hepa Air Filtration System: Kobra SSD is equipped with an integrated internal state-of-the-art HEPA air filtration system to ensure a clean, safe and comfortable operating environment.
- Easy access 240x25 mm feed port is designed with a safety brush covering the complete opening for safety and ease of feed operation.
- Lockable feed hopper cover prevents unauthorized access to the contents of the hopper once material is fed into the machine.
- Lighted indicator displays keep the operator informed of machine's operating status
- Safety Stop for bin access door, air filtration system, access door and feed hopper
- Emergency Stop Switch: stops immediatly all machine functions

| Model                        | Article Code | Shred Size                  | Security Level<br>ISO/IEC 21964<br>(DIN 66399) | Shreddable Material       |  |
|------------------------------|--------------|-----------------------------|------------------------------------------------|---------------------------|--|
| Kobra SSD<br>(High Security) | 99.938       | Sand-like texture particles | Similar to O-7 T-7 E-7                         | Solid State Drive devices |  |