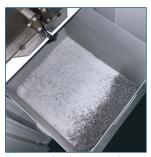

| Model                        | Article Code | Shred Size                  | Security Level<br>ISO/IEC 21964<br>(DIN 66399) | Shreddable Material       |  |
|------------------------------|--------------|-----------------------------|------------------------------------------------|---------------------------|--|
| Kobra SSD<br>(High Security) | 99.938       | Sand-like texture particles | Similar to O-7 T-7 E-7                         | Solid State Drive devices |  |