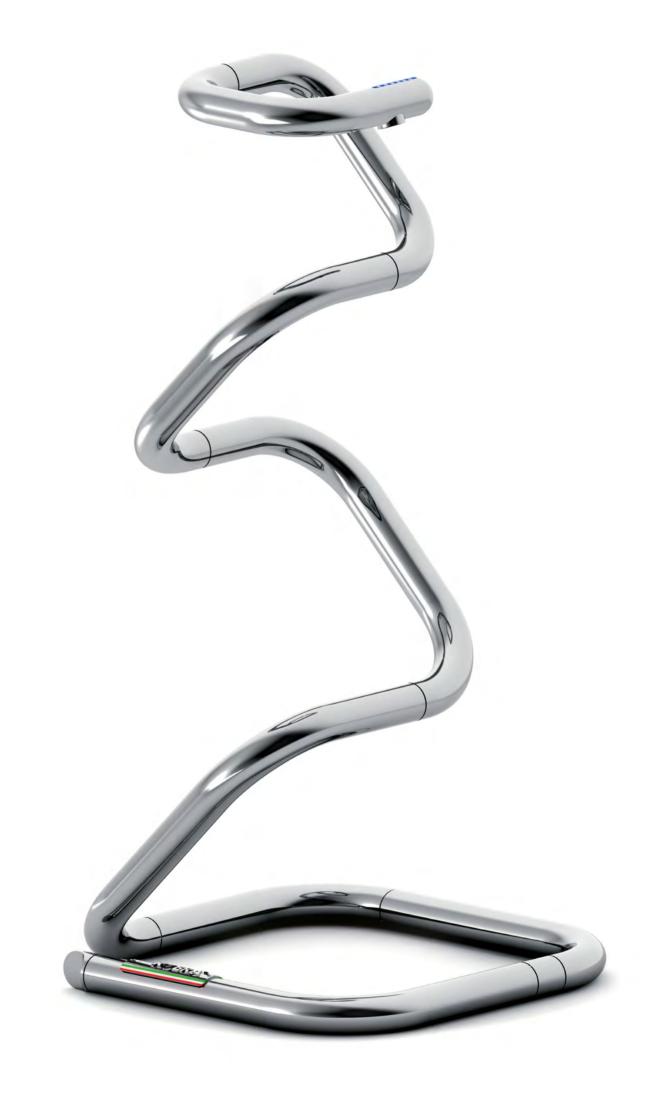

## UNFOLD IT AND SHAPE IT AS YOU WISH

## **CHROMED STEEL** MULTIPLE SHAPE STRUCTURE

CAPACITY 700 ML (23,67 FL. OZ.)
DIAMETER 42 MM (1.65 INCHES) WEIGHT 11 KG (24.25 LBS)
WIDTH 49 CM (12.29 INCHES)
DEPTH 49 CM (12.29 INCHES)

HEIGHT 100 cm (39.37 inches) - Max. Height 140 cm (55.12 inches) Voltage 230V 50-60Hz (115V 60Hz)

ART SHAPES EVERYTHING