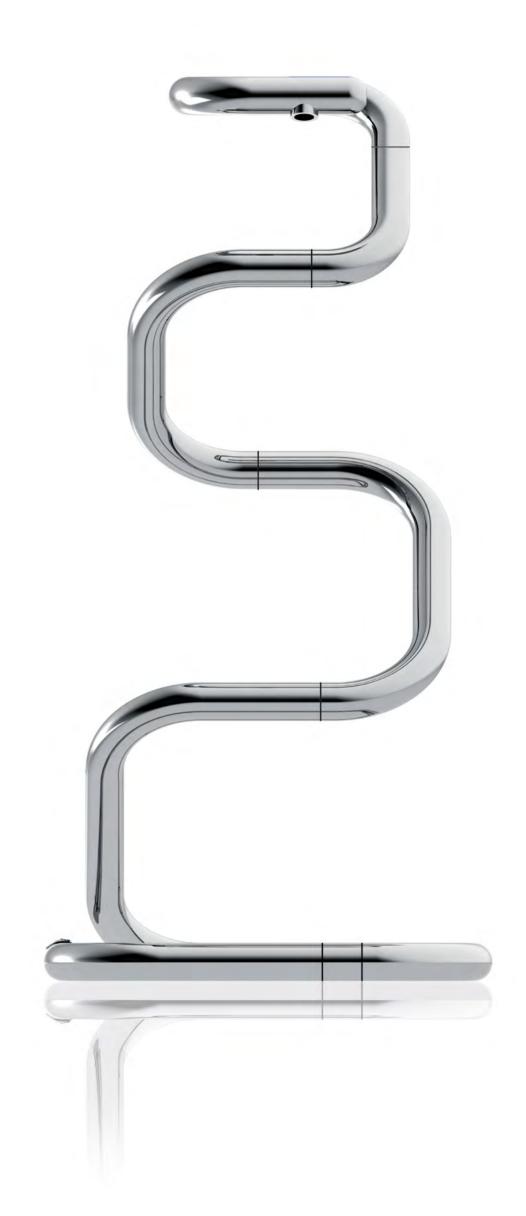

## UNFOLD IT AND SHAPE IT AS YOU WISH

## **CHROMED STEEL** MULTIPLE SHAPE STRUCTURE

CAPACITY 700 ML (23,67 FL. OZ.)
DIAMETER 42 MM (1.65 INCHES) WEIGHT 11 KG (24.25 LBS)
WIDTH 49 CM (12.29 INCHES)
DEPTH 49 CM (12.29 INCHES)

HEIGHT 100 cm (39.37 inches) - Max. Height 140 cm (55.12 inches) Voltage 230V 50-60Hz (115V 60Hz)

ART SHAPES EVERYTHING