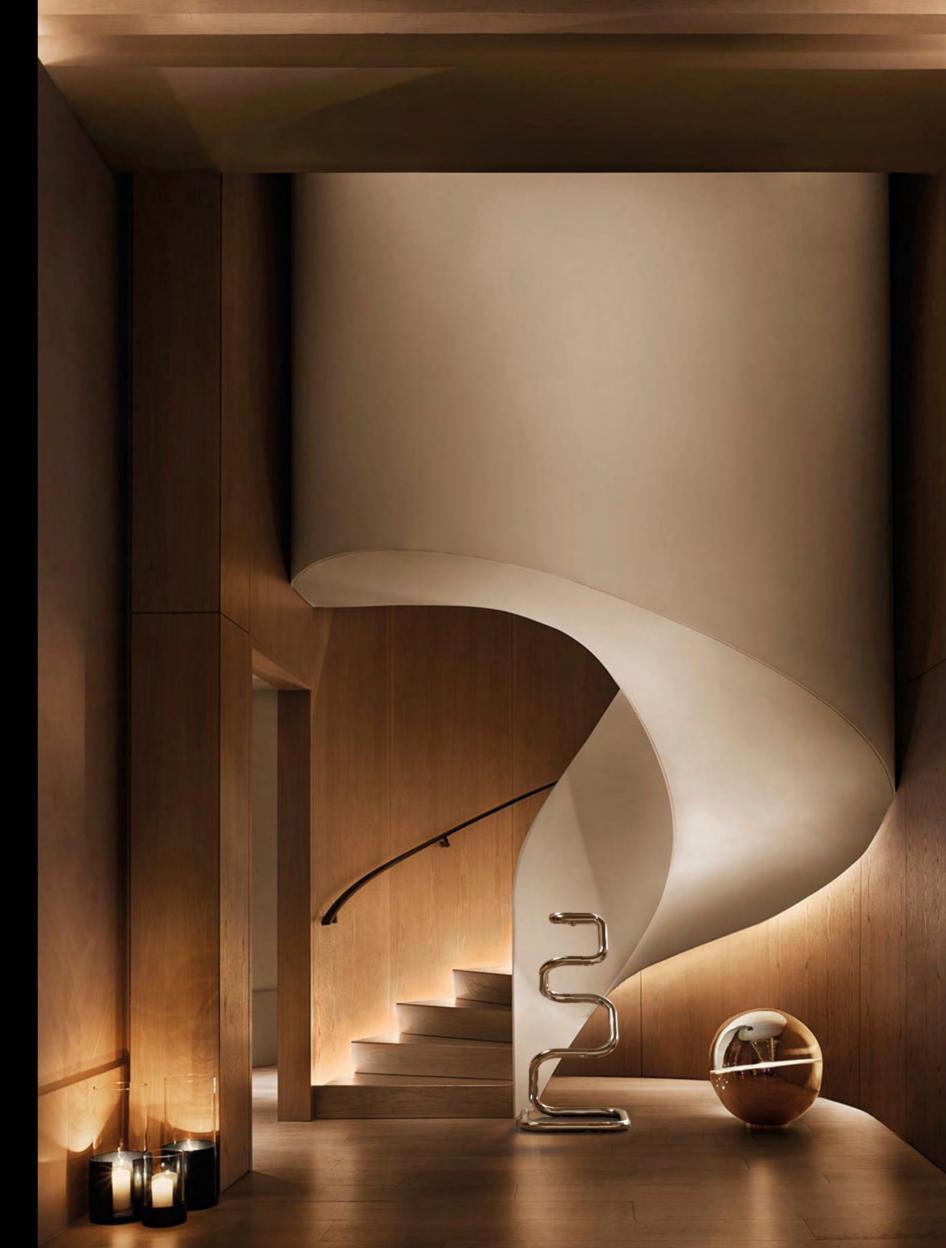

BAMBOU K®bra® A HAND SANITIZER THAT IS NOT A HAND SANITIZER





## UNFOLD IT AND SHAPE IT AS YOU WISH





## **CHROMED STEEL** MULTIPLE SHAPE STRUCTURE

CAPACITY 700 ML (23,67 FL. OZ.)
DIAMETER 42 MM (1.65 INCHES) WEIGHT 11 KG (24.25 LBS)
WIDTH 49 CM (12.29 INCHES)
DEPTH 49 CM (12.29 INCHES)

HEIGHT 100 cm (39.37 inches) - Max. Height 140 cm (55.12 inches) Voltage 230V 50-60Hz (115V 60Hz)







WHEN DESIGN MEETS HEALTH











EFFORTLESS REFILL







AN IDEAL SOLUTION FOR OFFICES, LUXURY BUILDINGS, LUXURY STORES, AIRPORTS, LOUNGES, CASINOS, HOTELS, RESORTS, RESTAURANTS, BARS, PRIVATE HOUSES, PRIVATE CLUBS, FITNESS CLUBS, MUSEUMS, THEATERS AND ANY OTHER KIND OF LOCATION LOOKING TO OFFER THEIR CUSTOMERS AN EXCLUSIVE EXPERIENCE.







ART SHAPES EVERYTHING