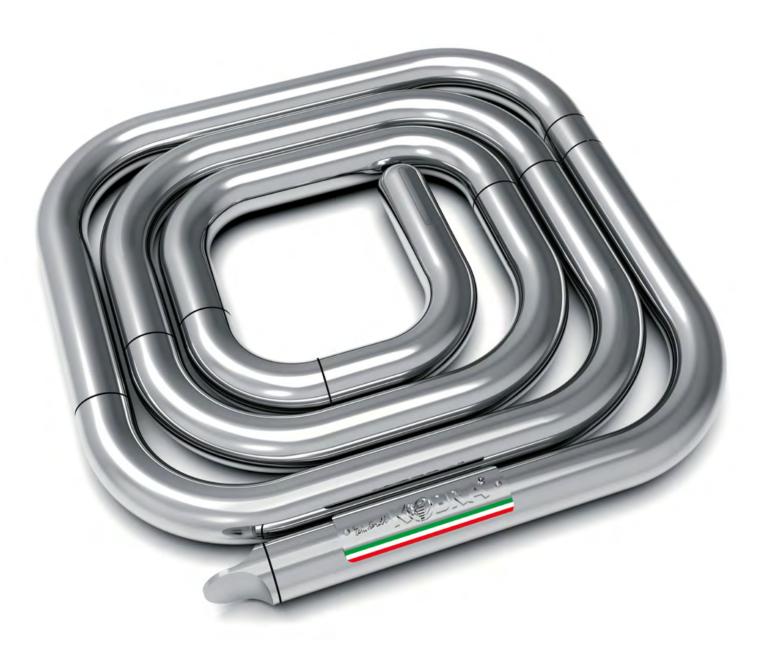

## UNFOLD IT AND SHAPE IT AS YOU WISH

## **CHROMED STEEL** MULTIPLE SHAPE STRUCTURE

CAPACITY 700 ML (23,67 FL. OZ.)
DIAMETER 42 MM (1.65 INCHES) WEIGHT 11 KG (24.25 LBS)
WIDTH 49 CM (12.29 INCHES)
DEPTH 49 CM (12.29 INCHES)

HEIGHT 100 cm (39.37 inches) - Max. Height 140 cm (55.12 inches) Voltage 230V 50-60Hz (115V 60Hz)