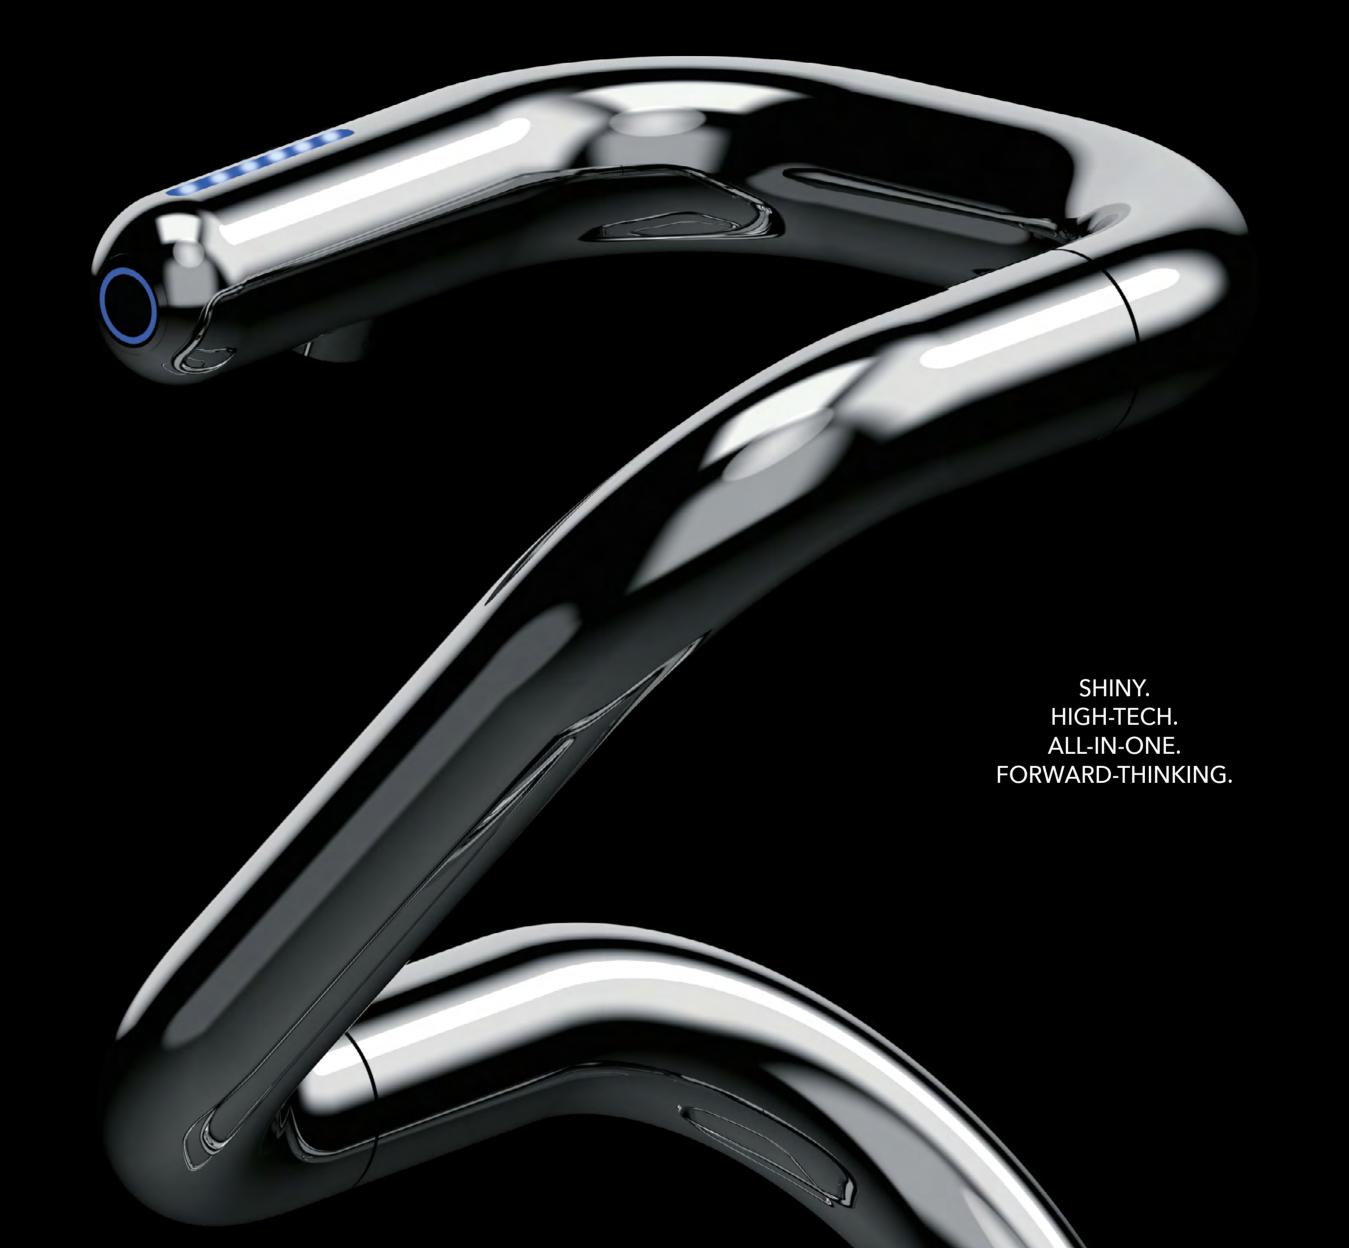

BAMBOU K®bra® A HAND SANITIZER THAT IS NOT A HAND SANITIZER





## UNFOLD IT AND SHAPE IT AS YOU WISH





## **CHROMED STEEL** MULTIPLE SHAPE STRUCTURE

CAPACITY 700 ML (23,67 FL. OZ.)
DIAMETER 42 MM (1.65 INCHES) WEIGHT 11 KG (24.25 LBS)
WIDTH 49 CM (12.29 INCHES)
DEPTH 49 CM (12.29 INCHES)

HEIGHT 100 cm (39.37 inches) - Max. Height 140 cm (55.12 inches) Voltage 230V 50-60Hz (115V 60Hz)







WHEN DESIGN MEETS HEALTH











EFFORTLESS REFILL







AN IDEAL SOLUTION FOR OFFICES, LUXURY BUILDINGS, LUXURY STORES, AIRPORTS, LOUNGES, CASINOS, HOTELS, RESORTS, RESTAURANTS, BARS, PRIVATE HOUSES, PRIVATE CLUBS, FITNESS CLUBS, MUSEUMS, THEATERS AND ANY OTHER KIND OF LOCATION LOOKING TO OFFER THEIR CUSTOMERS AN EXCLUSIVE EXPERIENCE.







ART SHAPES EVERYTHING