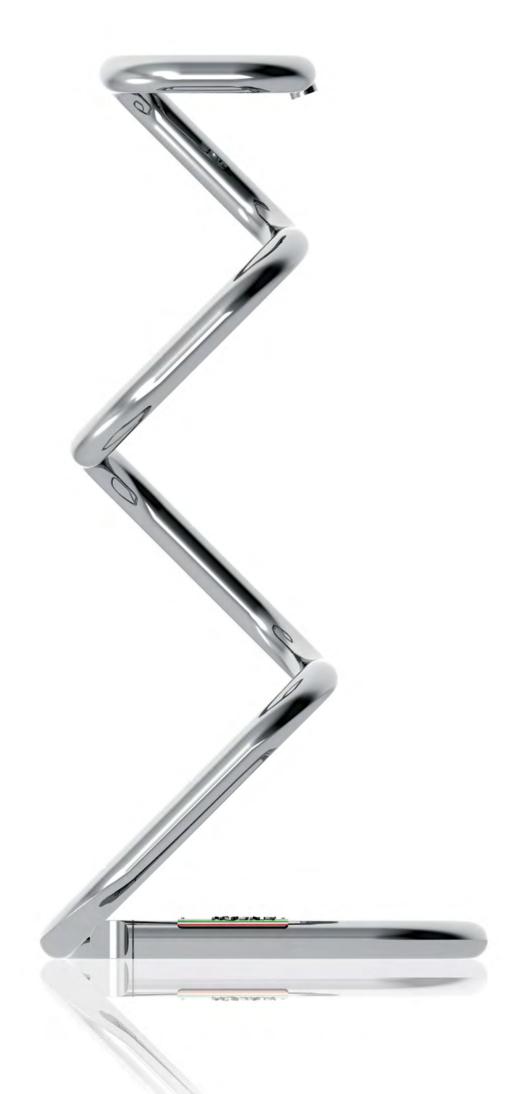

## UNFOLD IT AND SHAPE IT AS YOU WISH

## **CHROMED STEEL** MULTIPLE SHAPE STRUCTURE

CAPACITY 700 ML (23,67 FL. OZ.)
DIAMETER 42 MM (1.65 INCHES) WEIGHT 11 KG (24.25 LBS)
WIDTH 49 CM (12.29 INCHES)
DEPTH 49 CM (12.29 INCHES)

HEIGHT 100 cm (39.37 inches) - Max. Height 140 cm (55.12 inches) Voltage 230V 50-60Hz (115V 60Hz)

ART SHAPES EVERYTHING