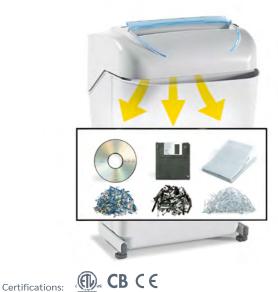

Kobra 240 SS4 can shred up to 26 sheets at a time, CDs/DVDs, credit cards and floppy-disks. Energy Smart System with optical illuminated indicators for power saving stand-by mode and environmental protection. Equipped with a removable waste bin for easy empty operations, does not require lifting of the cutting head.