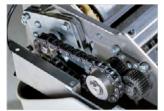

## MAIN FEATURES

Straight-cut shredder equipped with heavy duty chain drive system with metal gears. Carbon hardened cutting knives unaffected by staples and clips. Motor thermal protection: 24 hour continuous duty operations without overheatings or duty cycles.

- Super Potential Power Unit: heavy duty chain drive system with steel gears
- Continuous duty shredding: 24 hour continuous duty motor without overheating and duty cycles. Motor thermal protection.
- Carbon hardened steel cutting knives unaffected by staples and clips
- Energy Smart System: power saving stand-by mode with optical illuminated indicators
- Oil-free System: no need of lubrication and maintenance of cutting knives
- Start & Stop: automatic start and stop through electronic eyes with stand-by function
- **Safety Stop:** automatically stops at bin removal
- 35 litre removable waste bin for easy empty operations: does not require lifting the cutting head. Equipped with a mechanism to separate shredded paper from plastic shreds.
- **Eco-friendly:** does not require plastic bags.

Heavy duty chain drive with steel gears which offer reliability and resistance to wear.

Optical illuminated indicators for power saving stand-by mode.

for easy empty operations: does not require lifting the cutting head. Equipped with a mechanism to separate shredded paper from plastic shreds.