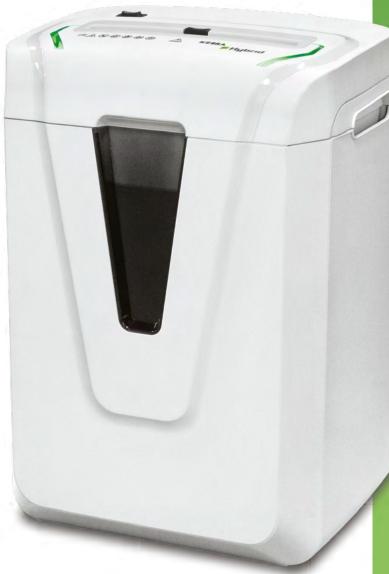

## HYBRID DESKSIDE OFFICE SHREDDER

Kobra Hybrid carries the latest development in Power Management Systems. An exclusive technology allows the operation with stored energy and auto shut-off from the main power supply when shredding is completed for zero electrical consumption. A reliable and durable mechanism with a 24 hour continuous duty motor offering unparalleled performance along with the most attractive design and LED technology.

**EXCLUSIVE HYBRID TECHNOLOGY:** utilizes stored energy for saving power **24 HOUR CONTINUOUS DUTY OPERATION** without overheating

CUTTING KNIVES: carbon hardened steel, accept staples, credit cards and clips

START & STOP: automatic start and stop

**SAFETY STOP:** automatically stops during emptying of waste bin

**ECO-FRIENDLY:** does not require plastic bags

**CONVENIENT** entry opening for easy feeding of paper and credit cards **FRONT WINDOW:** transparent front window to check the shred level

DIMENSIONS (WxDxH): 37x26x50 cm

WEIGHT: 9 Kgs

24 hour continuous duty operation

Cross Cut
3,5 x 40 mm
P-4 Security Level

| Model    | Article<br>Code | A4 Sheet<br>Capacity |       | Shred Size            | Security<br>Level<br>ISO/IEC 21964 | Shreddable<br>Materials      |
|----------|-----------------|----------------------|-------|-----------------------|------------------------------------|------------------------------|
|          |                 | 70 gr                | 80 gr | mm                    | (DIN 66399)                        | Materials                    |
| HYBRID   | 99.941          | 8-9                  | 7-8   | cross cut<br>3,5 x 40 | P-4 T-4<br>E-3 F-1                 | Paper, Credit<br>cards, Film |
| HYBRID-S | 99.942          | 12-14                | 10-12 | cross cut<br>3,5 x 40 | P-4 T-4<br>E-3 F-1                 | Paper, Credit<br>cards, Film |