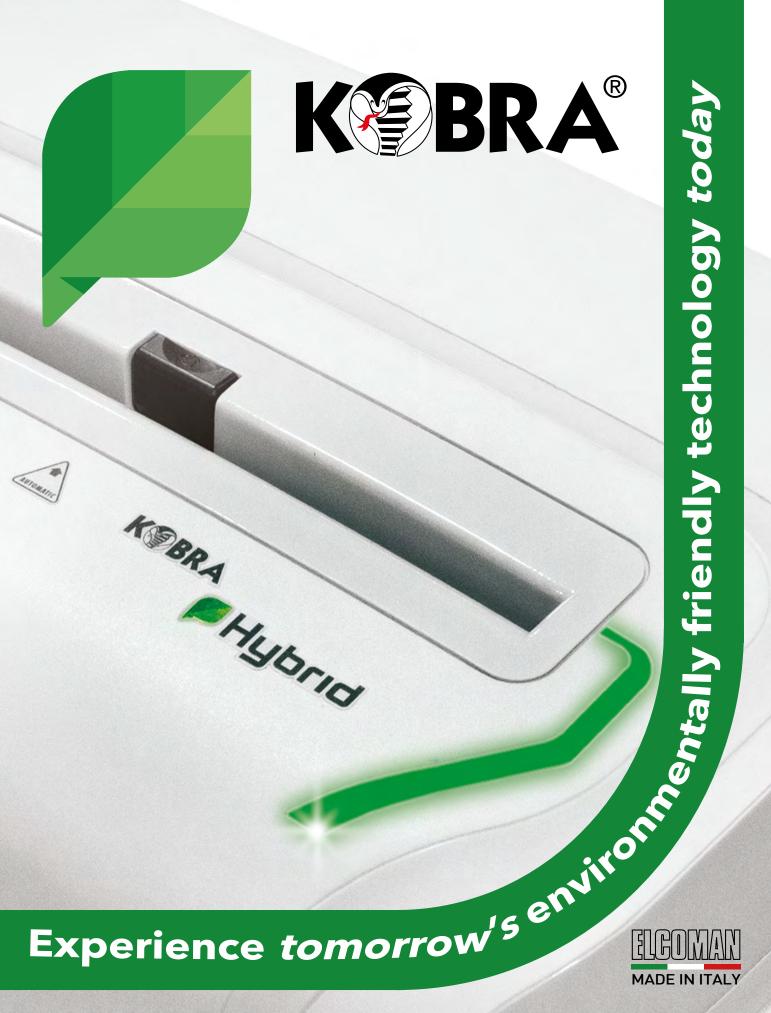

## HYBRID DESKSIDE OFFICE SHREDDER

Kobra Hybrid carries the latest development in Power Management Systems. An exclusive technology allows the operation with stored energy and auto shut-off from the main power supply when shredding is completed for zero electrical consumption. A reliable and durable mechanism with a 24 hour continuous duty motor offering unparalleled performance along with the most attractive design and LED technology.

**EXCLUSIVE HYBRID TECHNOLOGY:** utilizes stored energy for saving power **24 HOUR CONTINUOUS DUTY OPERATION** without overheating

CUTTING KNIVES: carbon hardened steel, accept staples, credit cards and clips

START & STOP: automatic start and stop

**SAFETY STOP:** automatically stops during emptying of waste bin

**ECO-FRIENDLY:** does not require plastic bags

**CONVENIENT** entry opening for easy feeding of paper and credit cards **FRONT WINDOW:** transparent front window to check the shred level